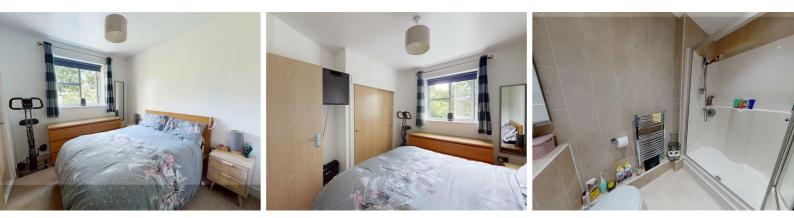

#### Bedroom

Good-sized bedroom with fitted wardrobes and space for a large bed and side tables.

#### Bathroom

Bathroom with tiled flooring and matching three-piece suite - shower, wc, wash basin and towel rail.