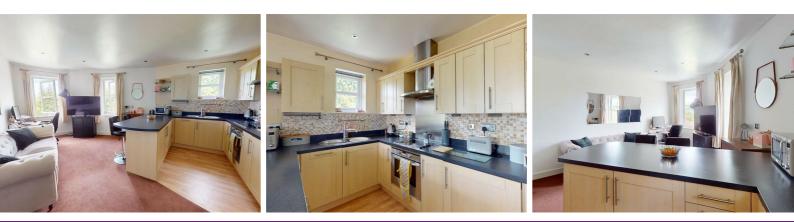

#### **Breakfast Kitchen**

Open-plan kitchen centered around a breakfast bar which seats a minimum of two.

Offering a wide range of matching units with complementary worktops and splashbacks. Appliances include - fridge/freezer, hob with overhead extractor, oven/grill, dishwasher, sink with drainer.

## Living Area

Spacious living area with dual-aspect allowing for good natural light.

The room offers space for a large suite and dining area as seen.