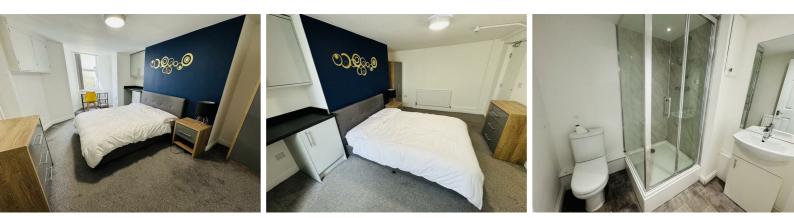

## ROOM

Immaculately presented lower ground floor room. Ensuite with large walk in shower cubicle, low flush W.c and hand wash basin.