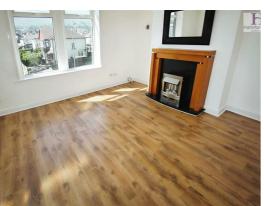

#### **LOUNGE**

Spacious lounge with an abundance of natural light from the front and side aspect double glazed windows. Laminate flooring and an electric fire with decorative surround.