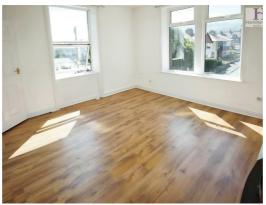

## **BEDROOM**

Double glazed window, laminate flooring and an electric wall heater.