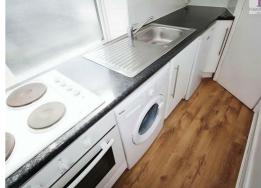

## **KITCHEN**

Galley kitchen fitted with a range of base units with a contrasting work surface over incorporating a stainless steel sink and mixer tap. Integrated electric oven with a hob over and plumbing for a washing machine. Double glazed window.