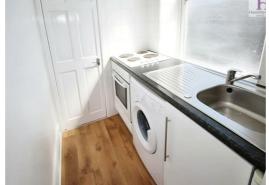

## **KITCHEN**

Galley kitchen fitted with a range of base units with a contrasting work surface over incorporating a stainless steel sink and mixer tap. Integrated electric oven with a hob over and plumbing for a washing machine. Double glazed window.