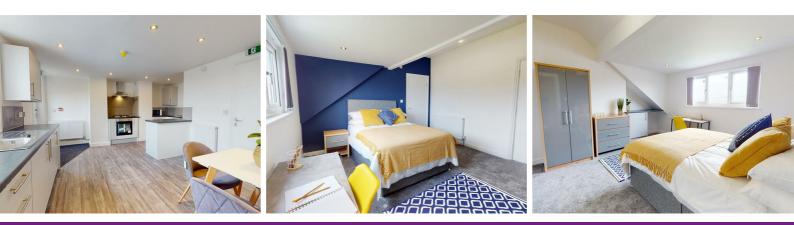

## Room 6, 69 Kirkgate, Shipley, West Yorkshire, BD18 3LU £545

\*\*\*FABULOUS ROOM LET\*\*\*PERIOD PROPERTY\*\*\*BILLS INCLUDED\*\*\*

Second ground floor double room with en-suite, available within this extensively modernised, period property. This room, located on the top floor has access to a second kitchen area across the landing.

## ROOM

Immaculately presented top floor room. En-suite with large walk in shower cubicle, low flush W.c and hand wash basin.

## **KITCHEN**

High quality and stylish fitted kitchen with a range of appliances and dining space to cater for all residents.