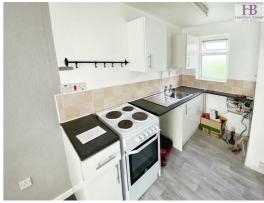

#### **KITCHEN**

Well fitted modern kitchen with a range of base and wall units and a contrasting work surface over incorporating a stainless steel sink.