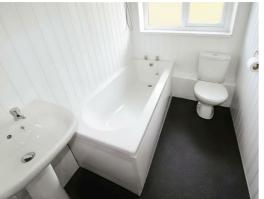

### **BATHROOM**

Three piece suite with a bath, electric shower over, W.C and wash basin. Window to elevation.