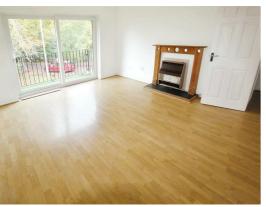

#### LOUNGE

 $15'3 \times 12'3 (4.65m \times 3.73m)$ 

Spacious living area with a gas fire and surround., Door to balcony.