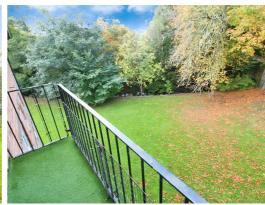

#### LOUNGE

 $15'3 \times 12'3 (4.65m \times 3.73m)$ 

Spacious living area with a gas fire and surround., Door to balcony.