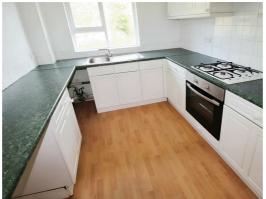

## **KITCHEN**

 $11 \times 8'6 (3.35m \times 2.59m)$ 

Fitted wall and base units with a contrasting work surface. Four ring gas hob, oven. Stainless steel sink unit, plumbing for an automatic washing machine. Window to front elevation.