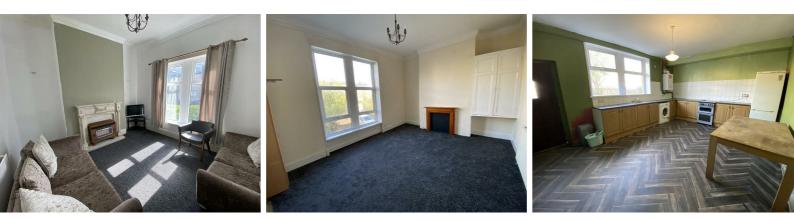

# ENTRANCE HALL

LOUNGE

To the front elevation with a large double glazed window.

#### SITTING ROOM A second ground floor reception room. Double glazed window.

#### DINING KITCHEN

Spacious dining kitchen with a range of fitted wall and base units and work surface over. Double glazed window and door to the rear.