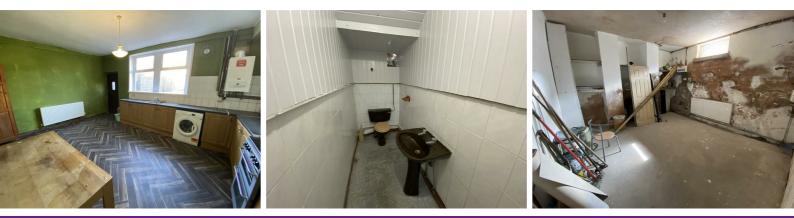

#### DINING KITCHEN

Spacious dining kitchen with a range of fitted wall and base units and work surface over. Double glazed window and door to the rear.

#### CELLAR

Large and useful storage space.

WC Hand wash basin and wc.