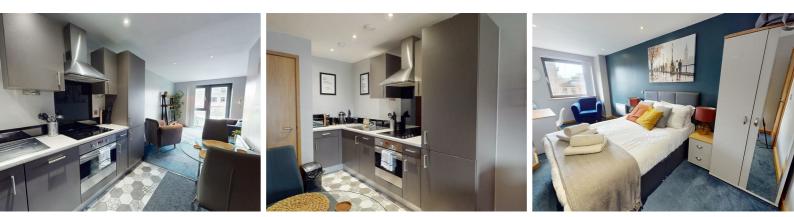

#### Kitchen

Contemporary open-plan kitchen leading through to living/dining area.

The kitchen has a good range of matching units with complementary worktops.

Appliances include - fridge/freezer, hob with overhead extractor, under-counter oven/grill, sink with drainer and slimline dishwasher.

## Bedroom

Spacious double bedroom with a great view to the rear of the development.

Sold as seen with mirrored wardrobes, double bedroom and furniture included.