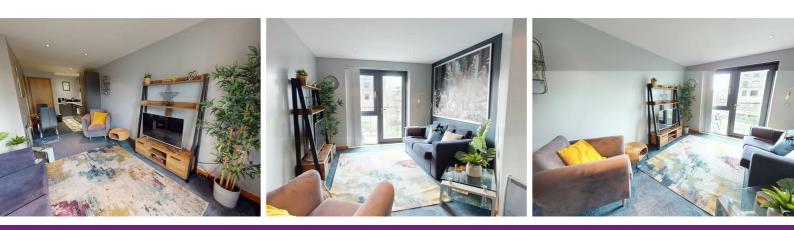

# Dining/Living Area

Spacious living/dining area leading through from the kitchen.

With a great outlook to the rear of the development allowing for good natural light.

#### Balcony

Balcony with a great outlook over the development accessible via doors from the living/dining area. With space for a table with chairs.