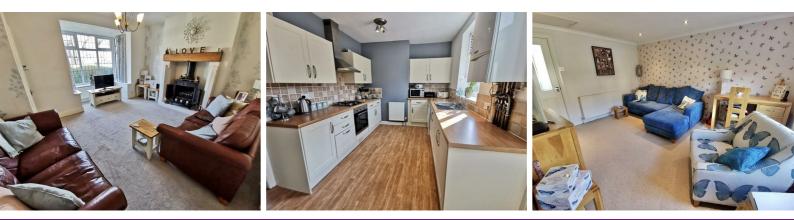

## LOUNGE

A superb spacious and light living room. A large bay window offers a flood of natural light. Feature fire and surround.

## **DINING KITCHEN**

A spacious kitchen with a range of fitted wall and base units with a contrasting work surface incorporating a stainless steel sink unit with a mixer tap. Plumbing for an automatic washing machine. There is space for a good size dining table.

# SITTING ROOM/BEDROOM

A good size garage conversion currently used as a second sitting room but cold be used as a further large double bedroom. The extension has been built with footings which would allow further extension above.