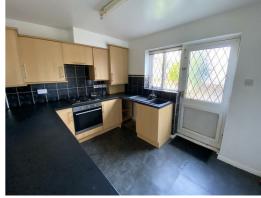

## **BREAKFAST KITCHEN**

Dining kitchen with wall and base units to three sides and work surface over incorporating a sink with mixer tap. Electric oven with gas hob over. Double glazed window and central heating radiator.