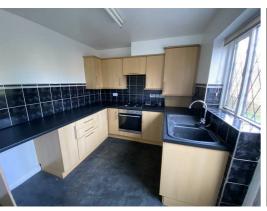

## **BREAKFAST KITCHEN**

Dining kitchen with wall and base units to three sides and work surface over incorporating a sink with mixer tap. Electric oven with gas hob over. Double glazed window and central heating radiator.