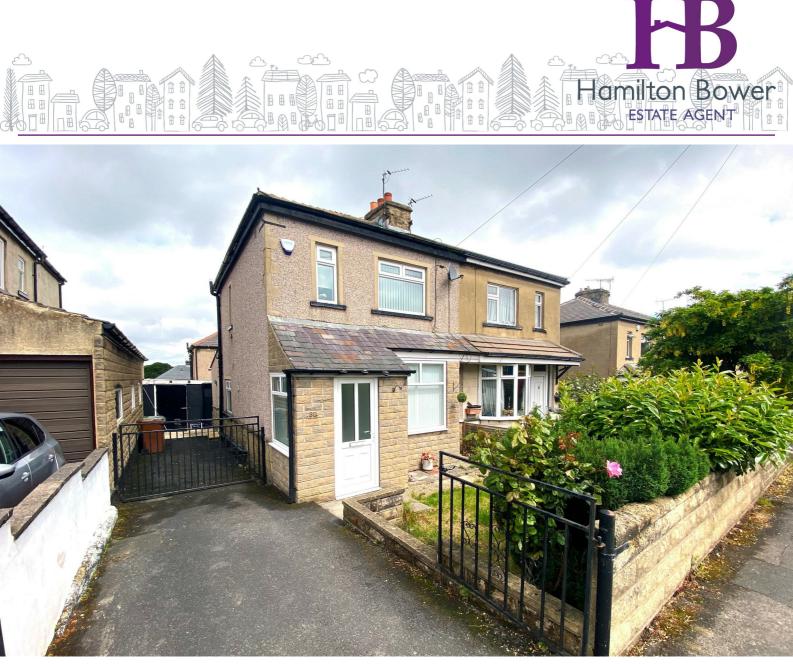

# 30 Low Ash Crescent, Shipley, West Yorkshire, BD18 1JB Offers Over £180,000

EXTENDED THREE BEDROOM SEMI DETACHED in a popular residential location. Early viewing is advised to fully appreciate all this property has to offer. Comprising of entrance porch, hallway, lounge, dining room, extended kitchen, three first floor bedrooms and a house bathroom. Gardens to both front and rear and a driveway to side. The property benefits from gas central heating and double glazing. NO CHAIN

#### EXTERNAL

Garden to front, a paved yard to rear and a driveway to the side leading to a garage.