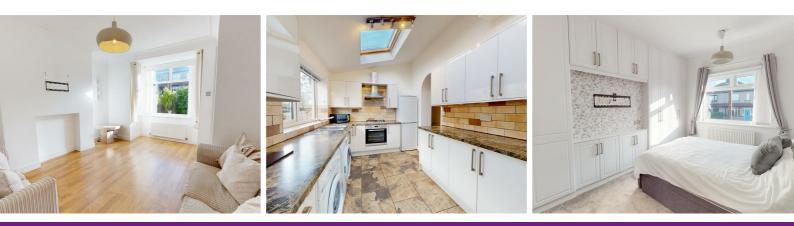

#### LOUNGE

Spacious living area with a bay fronted double glazed window to the front aspect. Gas central heating radiator and laminate flooring.

## EXTENDED KITCHEN

Extended kitchen with a range of fitted wall and base units, contrasting work surface incorporating a sink unit. Four ring gas hob and an electric oven. Double glazed window to rear aspect. Door to side. Gas central heating radiator. Plumbing for an automatic washing machine.

#### BEDROOM ONE

With a range of fitted wardrobes. Gas central heating radiator and a double glazed window to front elevation.