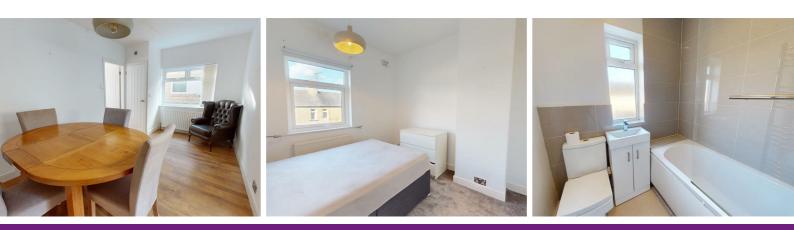

#### DINING ROOM

Generously sized second reception room. Gas central heating radiator and double glazed window.

#### **BEDROOM TWO**

Good size second bedroom. Double glazed window to rear elevation and a gas central heating radiator.

#### BEDROOM THREE

Single bedroom. Double glazed window to front elevation and a gas central heating radiator.

# BATHROOM

Three piece suite with a bath, power shower over, W.c and hand wash basin. Double glazed window and heated towel rail.