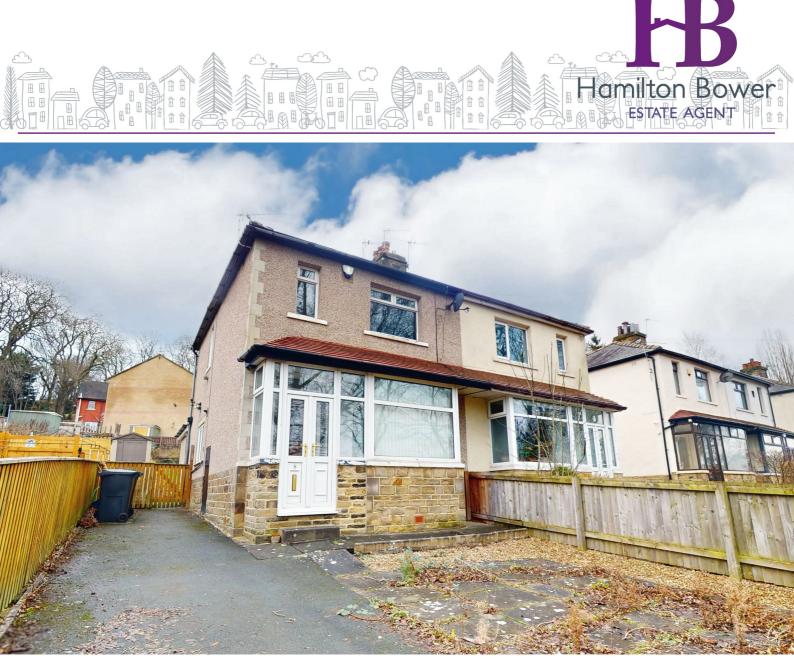

# 6 Poplar Crescent, Shipley, Bradford, West Yorkshire, BD18 2HH Offers In The Region Of £155,000

HAMILTON BOWER are pleased to offer FOR SALE with NO ONWARD SALE CHAIN this EXTENDED THREE BEDROOM SEMI-DETACHED FAMILY HOME located in Shipley, Bradford. With off-street parking for multiple cars, scope to modernise, and within close proximity to local schools, we expect this property to be popular with families looking for a home in the local area. Internally comprising; kitchen, dining room, living room, two double bedrooms and a single bedroom, bathroom and loft. Externally the property has parking for at least two cars, a detached single garage and a generous garden with a central lawn to the rear of the property.

#### Front & Driveway

Driveway to the front/side of the property offering parking for a minimum of three cars.