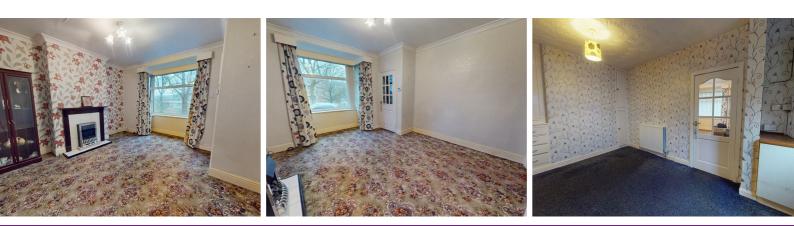

## Living Room

Spacious living room to the front of the property with a bay window offering view to the driveway.

Centred around a gas fireplace with ample room for a large suite.

## **Dining Room**

Dining room sitting between the kitchen and living room with a view to the side of the property.

Offering inset storage space, boiler store and space for a table with chairs.