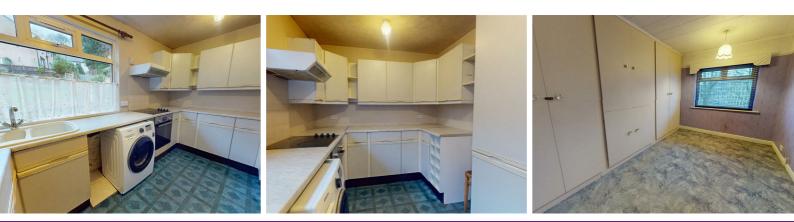

## Kitchen

Kitchen to the rear extension of the property with a view to the garden and a side access point.

The kitchen is fitted with a range of matching white units with complementary worktops.

Appliances include - sink with drainer, electric hob, under-counter oven/grill and fridge/freezer.

#### Bedroom

Third bedroom, a single room ideal for a childs bedroom or home office.