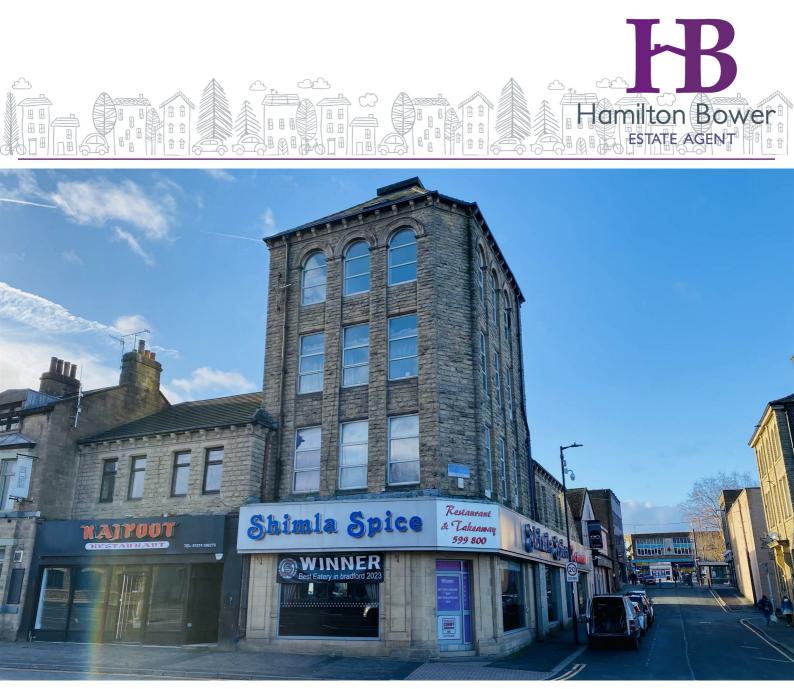

# Bankdale House 69-71 Otley Road, Shipley, West Yorkshire, BD18 2BJ £215,000

Located in the Centre of Shipley is Bankdale House which comprises of three self contained flats. The property represents an excellent investment opportunity.

## ENTRANCE

Communal entrance area which has stairs to the first floor. There is a storage cupboard and door to the lobby of the flats.