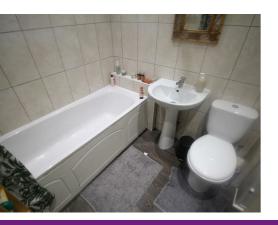

#### Bathroom

Bathroom with matching white three-piece suite as seen - bath with overhead shower, wc, wash basin.