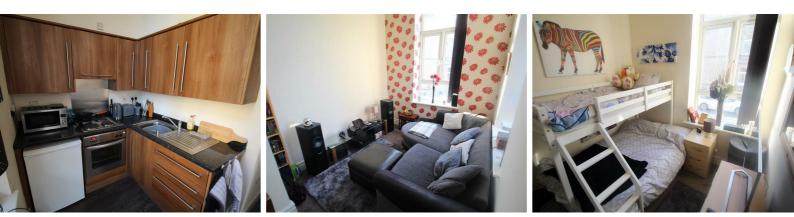

## Kitchen

Kitchen fitted with matching wall and base units with contrasting worktops.

Appliances include - hob with oven/grill, sink with drainer and plumbing for appliances.

The kitchen is open-plan to the living room with a small dining area between the two.

### Living Room

Open-plan living room through to the kitchen with dualaspect windows.

The living room can accommodate a good-sized suite as seen.

#### Bedroom

Double bedroom with a view to the front of the building and space for wardrobes.