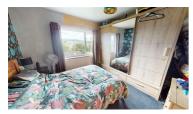

## **BEDROOM ONE**

Good size double bedroom. Window to rear elevation. Gas central heating radiator.

## **BEDROOM TWO**

Double bedroom with a window to rear elevation. Gas central heating radiator.