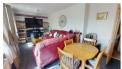

## **LOUNGE**

Large open lounge and dining area with an abundance of natural light from the rear elevation windows. Gas central heating radiator.