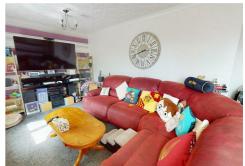

## **LOUNGE**

Large open lounge and dining area with an abundance of natural light from the rear elevation windows. Gas central heating radiator.