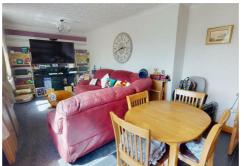

## **LOUNGE**

Large open lounge and dining area with an abundance of natural light from the rear elevation windows. Gas central heating radiator.