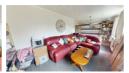

## **LOUNGE**

Large open lounge and dining area with an abundance of natural light from the rear elevation windows. Gas central heating radiator.