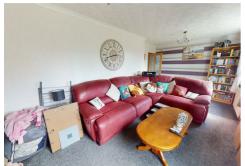

## **LOUNGE**

Large open lounge and dining area with an abundance of natural light from the rear elevation windows. Gas central heating radiator.