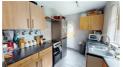

## **KITCHEN**

With a range of fitted wall and base units with a contrasting work surface incorporating a stainless steel sink unit and a mixer tap.