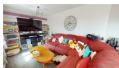

## **LOUNGE**

Large open lounge and dining area with an abundance of natural light from the rear elevation windows. Gas central heating radiator.