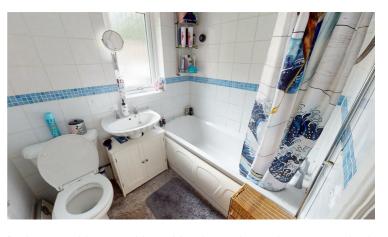

## **BATHROOM**

Bathroom with a matching white three-piece suite as seen - bath with overhead shower, wc, wash basin and towel rail.