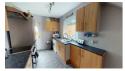

## **KITCHEN**

With a range of fitted wall and base units with a contrasting work surface incorporating a stainless steel sink unit and a mixer tap.