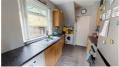

## **KITCHEN**

With a range of fitted wall and base units with a contrasting work surface incorporating a stainless steel sink unit and a mixer tap.