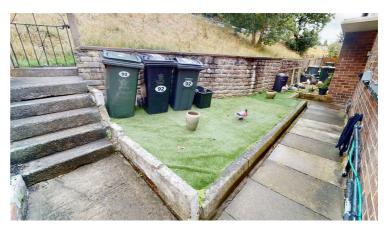

#### **UNDER-STORE/GARDEN ROOM**

The property benefits from having an under-store located off the steps to the rear garden.

With an electric supply and extra crawl space underneath the property, the room offers a variety of uses.

## **EXTERNAL**

Gated entrance to the path leading to the property. With a low-maintenance front garden and gated access to the rear garden.