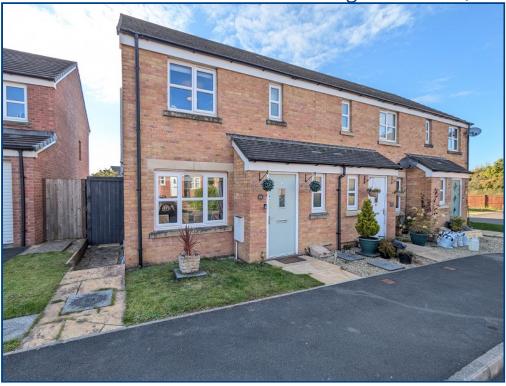

The accommodation provides entrance lobby with downstairs WC leading to good sized living room, modern contemporary fitted kitchen/diner leading out to rear garden. First floor provides 3 bedroom one with en suite facility and family bathroom. Outside there is allocated car parking for 2 cars which is a short distance away from the property, with nicely presented low maintenance rear garden to relax and enjoy including decking/patio area and lawn garden.

#### Outside

Car parking allocation for 2 cars which is located a short distance away from the property. Nicely presented low maintenance garden to rear being and ideal place to relax and enjoy. Large decking/patio area ideal for family entertaining and BBQ's leading out to lawn garden with timber fencing and side pathway.