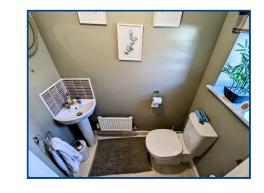

#### Separate WC (5' 07" x 3' 02" ) or (1.70m x 0.97m)

Modern suite comprising WC, wash hand basin, radiator, window to front.