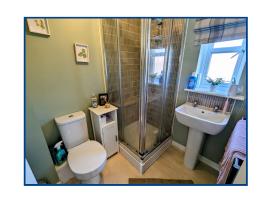

#### En-Suite Shower Room (6' 03" x 5' 05" ) or (1.91m x 1.65m)

Modern suite comprising fully tiled shower cubicle, wash hand basin, WC, window to front, radiator, extractor fan.