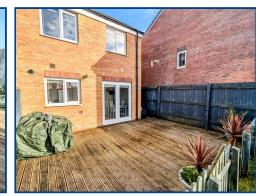

#### Outside

Car parking allocation for 2 cars which is located a short distance away from the property. Nicely presented low maintenance garden to rear being and ideal place to relax and enjoy. Large decking/patio area ideal for family entertaining and BBQ's leading out to lawn garden with timber fencing and side pathway.