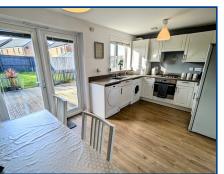

#### Kitchen/Diner (15' 03" x 9' 0" ) or (4.65m x 2.74m)

Modern luxury fitted kitchen with a range of base and eye level cupboards, 1.5 bowl sink unit with mixer tap, built in electric oven with gas 4 ring hob and fitted hood over, timber effect flooring, window to rear, fridge space, plumbing for washing machine and dishwasher, spot lighting, gas central heating boiler, radiator, double glazed French doors to rear garden.