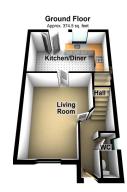

#### **Entrance Hall**

Modern double glazed front entrance door, radiator, stairs to first floor, door to:

#### Separate WC (5' 07" x 3' 02" ) or (1.70m x 0.97m)

Modern suite comprising WC, wash hand basin, radiator, window to front.

### Living Room (14' 06" x 12' 02" ) or (4.42m x 3.71m)

Window to front, radiator, built in under stair store cupboard, door to:

#### Kitchen/Diner (15' 03" x 9' 0" ) or (4.65m x 2.74m)

Modern luxury fitted kitchen with a range of base and eye level cupboards, 1.5 bowl sink unit with mixer tap, built in electric oven with gas 4 ring hob and fitted hood over, timber effect flooring, window to rear, fridge space, plumbing for washing machine and dishwasher, spot lighting, gas central heating boiler, radiator, double glazed French doors to rear garden.