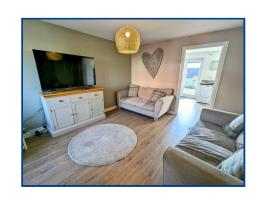

### Living Room (14' 06" x 12' 02" ) or (4.42m x 3.71m)

Window to front, radiator, built in under stair store cupboard, door to: