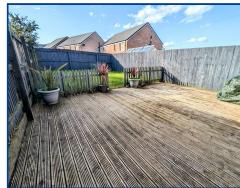

#### Outside

Car parking allocation for 2 cars which is located a short distance away from the property. Nicely presented low maintenance garden to rear being and ideal place to relax and enjoy. Large decking/patio area ideal for family entertaining and BBQ's leading out to lawn garden with timber fencing and side pathway.