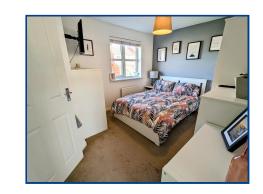

## Bedroom 1 (12' 02" Max x 9' 06") or (3.71m Max x

Window to front, radiator, built in over stair cupboard, door to: