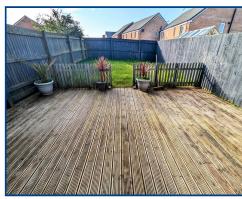

The accommodation provides entrance lobby with downstairs WC leading to good sized living room, modern contemporary fitted kitchen/diner leading out to rear garden. First floor provides 3 bedroom one with en suite facility and family bathroom. Outside there is allocated car parking for 2 cars which is a short distance away from the property, with nicely presented low maintenance rear garden to relax and enjoy including decking/patio area and lawn garden.

#### Outside

Car parking allocation for 2 cars which is located a short distance away from the property. Nicely presented low maintenance garden to rear being and ideal place to relax and enjoy. Large decking/patio area ideal for family entertaining and BBQ's leading out to lawn garden with timber fencing and side pathway.