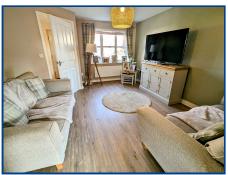

### Living Room (14' 06" x 12' 02" ) or (4.42m x 3.71m)

Window to front, radiator, built in under stair store cupboard, door to: