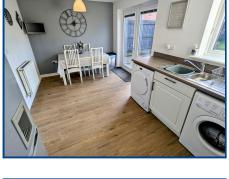

#### Kitchen/Diner (15' 03" x 9' 0" ) or (4.65m x 2.74m)

Modern luxury fitted kitchen with a range of base and eye level cupboards, 1.5 bowl sink unit with mixer tap, built in electric oven with gas 4 ring hob and fitted hood over, timber effect flooring, window to rear, fridge space, plumbing for washing machine and dishwasher, spot lighting, gas central heating boiler, radiator, double glazed French doors to rear garden.