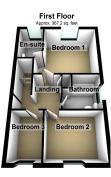

#### **First Floor Landing**

Built in cupboard, doors to:

## Bedroom 1 (12' 02" Max x 9' 06") or (3.71m Max x

Window to front, radiator, built in over stair cupboard, door to:

#### En-Suite Shower Room (6' 03" x 5' 05" ) or (1.91m x 1.65m)

Modern suite comprising fully tiled shower cubicle, wash hand basin, WC, window to front, radiator, extractor fan.

#### Bedroom 2 (9' 02" x 7' 08" ) or (2.79m x 2.34m)

Window to rear, radiator.

#### Bedroom 3 (7' 08" x 5' 11" ) or (2.34m x 1.80m)

Window to rear, radiator.

#### Bathroom (6' 02" x 6' 0") or (1.88m x 1.83m)

Modern suite comprising bath, WC, vanity unit with wash hand basin, partly tiled walling, timber effect flooring, extractor fan, window to side, radiator.