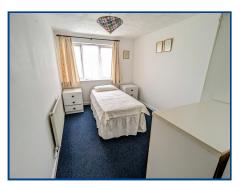

## Bedroom 1 (13' 11" Max x 7' 11" Max) or (4.24m Max x 2.41m Max)

L shaped with window to front, radiator, built in cupboard.

Bedroom 2 (14' 10" Max x 8' 04" Max) or (4.52m Max x 2.54m Max)

Window to rear, radiator.