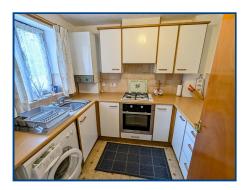

### Kitchen (8' 04" x 6' 11" ) or (2.54m x 2.11m)

Modern fitted range of base and wall cupboards with sink unit and mixer tap, built in electric oven with 4 ring gas hob and hood over, plumbing for washing machine, gas fired central heating boiler (not tested), radiator, fridge space, window to front.