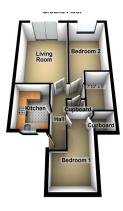

## **Property Description**

A most conveniently positioned apartment pleasantly located within the popular village of Johnstown, being within easy walking distance to the Trinity college and the Egin TV studios, and only a 5 minute drive from Carmarthen town centre. A cosy bedroom ground floor apartment situated on a well residential regarded estate benefiting from gas central heating & double glazing. The accommodation comprises in brief, entrance hall, spacious fitted kitchen, lounge, bathroom, 2 double bedrooms. Outside there are communal gardens to the front & side with separate garden/patio area to rear with car parking.

#### **Entrance Hall**

Front entrance door, built in store cupboard, radiator, doors to:

### Kitchen (8' 04" x 6' 11" ) or (2.54m x 2.11m)

Modern fitted range of base and wall cupboards with sink unit and mixer tap, built in electric oven with 4 ring gas hob and hood over, plumbing for washing machine, gas fired central heating boiler (not tested), radiator, fridge space, window to front.

# Living Room (14' 10" x 10' 04" ) or (4.52m x 3.15m)

Most spacious room being light and airy with radiator, sliding patio doors to rear garden.

## Bedroom 1 (13' 11" Max x 7' 11" Max) or (4.24m Max x 2.41m Max)

L shaped with window to front, radiator, built in cupboard.

Bedroom 2 (14' 10" Max x 8' 04" Max) or (4.52m Max x 2.54m Max)

Window to rear, radiator.

#### Bathroom (7' 10" x 5' 01" ) or $(2.39m \times 1.55m)$

Modern suite comprising bath, WC and wash basin, radiator, extractor fan (no window).