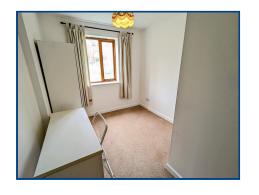

## Bedroom 1 (13' 11" Max x 7' 11" Max) or (4.24m Max x 2.41m Max)

L shaped with window to front, radiator, built in cupboard.

Bedroom 2 (14' 10" Max x 8' 04" Max) or (4.52m Max x 2.54m Max)

Window to rear, radiator.