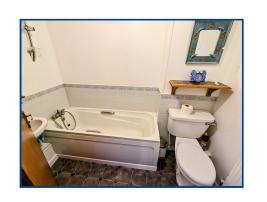

#### Bathroom (7' 10" x 5' 01" ) or $(2.39m \times 1.55m)$

Modern suite comprising bath, WC and wash basin, radiator, extractor fan (no window).