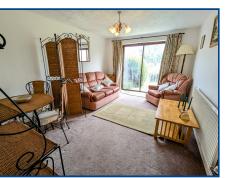

# Living Room (14' 10" x 10' 04" ) or (4.52m x 3.15m)

Most spacious room being light and airy with radiator, sliding patio doors to rear garden.