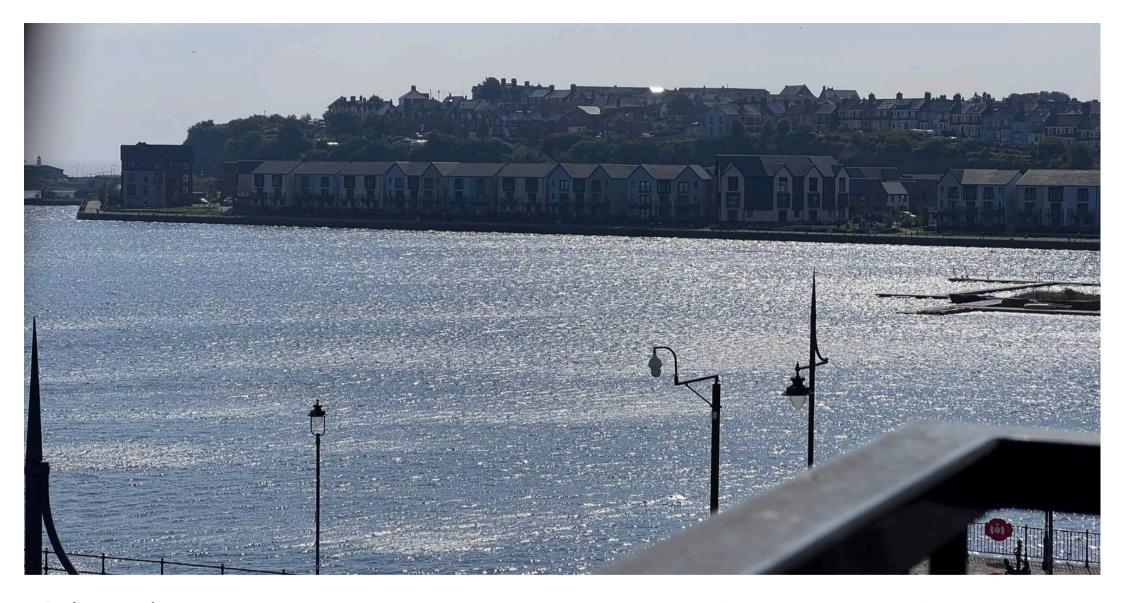

### Lounge - Kitchen/Diner

21' 9" x 11' 0" (6.63m x 3.35m)

A wonderfully light and airy room in two distinct areas. The living area is carpeted and has a near full height window to the side. There is a radiator, media connections and this area is open plan to the kitchen/dining space. The kitchen dining space has cushioned vinyl flooring and a further full height window to the side with water views. The kitchen is well appointed and has matching modern eye level and base units. These are complemented by roll top work surface areas which have a stainless steel sink unit inset with mixer tap over. Integrated appliances include a four ring gas hob with electric oven under and cooker hood over. There is a concealed combi boiler firing the gas central heating and there is adequate space for a table and chairs as needed.

#### **Bedroom One**

11' 6" x 9' 1" (3.51m x 2.77m)

Another very light and airy carpeted room with windows to the rear (with water views) and to the side. There is a radiator and a panelled door to the ensuite.