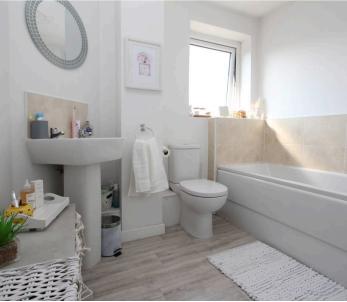

Bathroom/WC 8' 0" x 6' 0" (2.44m x 1.83m)

With an opaque uPVC window making the room naturally light and airy. There is an immaculate white suite comprising a close coupled WC with button flush, pedestal basin with tiled splash back and a bath with tiled splash back and matching sills. Radiator and extractor.