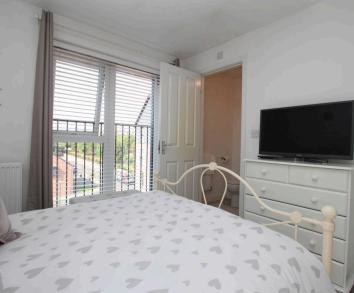

#### **Bedroom One**

11' 6" x 9' 1" (3.51m x 2.77m)

Another very light and airy carpeted room with windows to the rear (with water views) and to the side. There is a radiator and a panelled door to the ensuite.

#### **En-Suite**

7' 8" x 4' 1" (2.34m x 1.24m)

A generous size and with an immaculate white suite comprising close coupled WC with button flush,

Another very light and airy carpeted room with windows to the rear (with water views) and to the side. There is a radiator and a panelled door to the ensuite.

#### **En-Suite**

7' 8" x 4' 1" (2.34m x 1.24m)

A generous size and with an immaculate white suite comprising close coupled WC with button flush, pedestal wash basin with tiled splash back and there is a double fully tiled shower cubicle with thermostatic shower inset. There is a cushioned vinyl flooring, radiator and extractor.