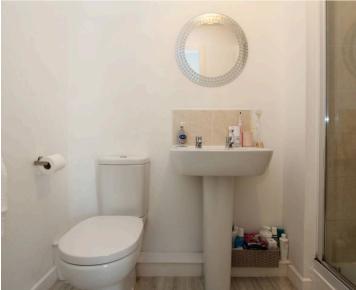

Bathroom/WC 8' 0" x 6' 0" (2.44m x 1.83m)

With an opaque uPVC window making the room naturally light and airy. There is an immaculate white suite comprising a close coupled WC with button flush, pedestal basin with tiled splash back and a bath with tiled splash back and matching sills. Radiator and extractor.