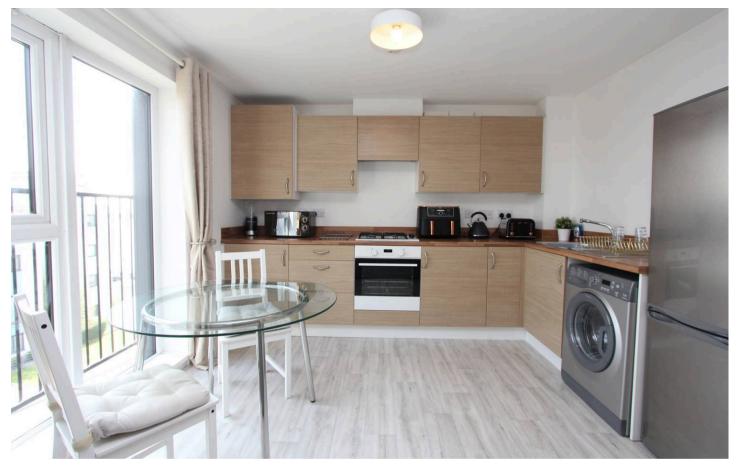

### Lounge - Kitchen/Diner

21' 9" x 11' 0" (6.63m x 3.35m)

A wonderfully light and airy room in two distinct areas. The living area is carpeted and has a near full height window to the side. There is a radiator, media connections and this area is open plan to the kitchen/dining space. The kitchen dining space has cushioned vinyl flooring and a further full height window to the side with water views. The kitchen is well appointed and has matching modern eye level and base units. These are complemented by roll top work surface areas which have a stainless steel sink unit inset with mixer tap over. Integrated appliances include a four ring gas hob with electric oven under and cooker hood over. There is a concealed combi boiler firing the gas central heating and there is adequate space for a table and chairs as needed.