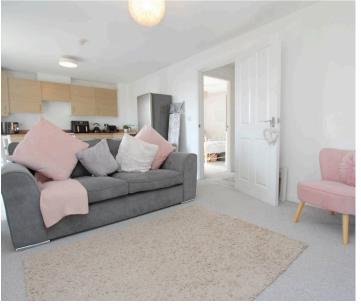

### Lounge - Kitchen/Diner

21' 9" x 11' 0" (6.63m x 3.35m)

A wonderfully light and airy room in two distinct areas. The living area is carpeted and has a near full height window to the side. There is a radiator, media connections and this area is open plan to the kitchen/dining space. The kitchen dining space has cushioned vinyl flooring and a further full height window to the side with water views. The kitchen is well appointed and has matching modern eye level and base units. These are complemented by roll top work surface areas which have a stainless steel sink unit inset with mixer tap over. Integrated appliances include a four ring gas hob with electric oven under and cooker hood over. There is a concealed combi boiler firing the gas central heating and there is adequate space for a table and chairs as needed.