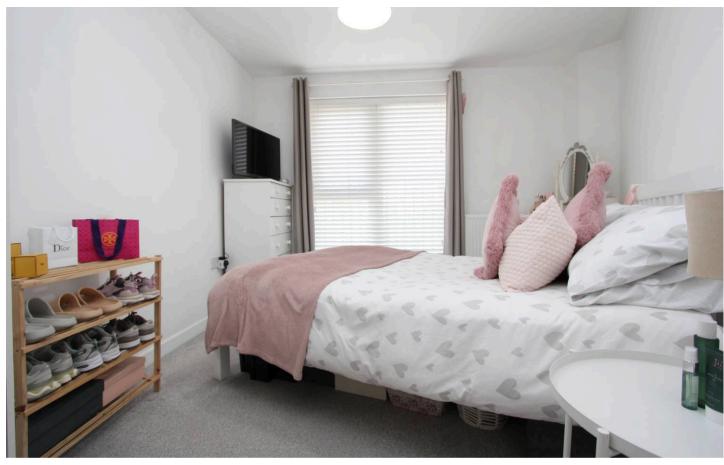

#### **Bedroom Two**

12' 5" x 8' 7" (3.78m x 2.62m)

The smaller dimension is an average dimension as one of the walls widens. A carpeted bedroom with a near full height window to the front and a radiator.