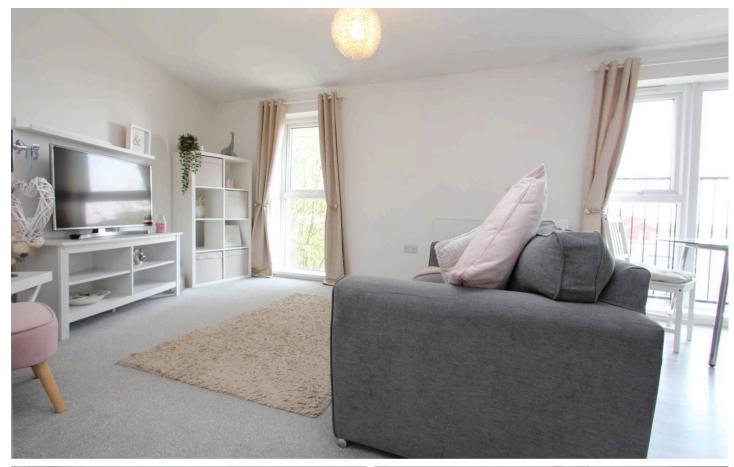

### Lounge - Kitchen/Diner

21' 9" x 11' 0" (6.63m x 3.35m)

A wonderfully light and airy room in two distinct areas. The living area is carpeted and has a near full height window to the side. There is a radiator, media connections and this area is open plan to the kitchen/dining space. The kitchen dining space has cushioned vinyl flooring and a further full height window to the side with water views. The kitchen is well appointed and has matching modern eye level and base units. These are complemented by roll top work surface areas which have a stainless steel sink unit inset with mixer tap over. Integrated appliances include a four ring gas hob with electric oven under and cooker hood over. There is a concealed combi boiler firing the gas central heating and there is adequate space for a table and chairs as needed.