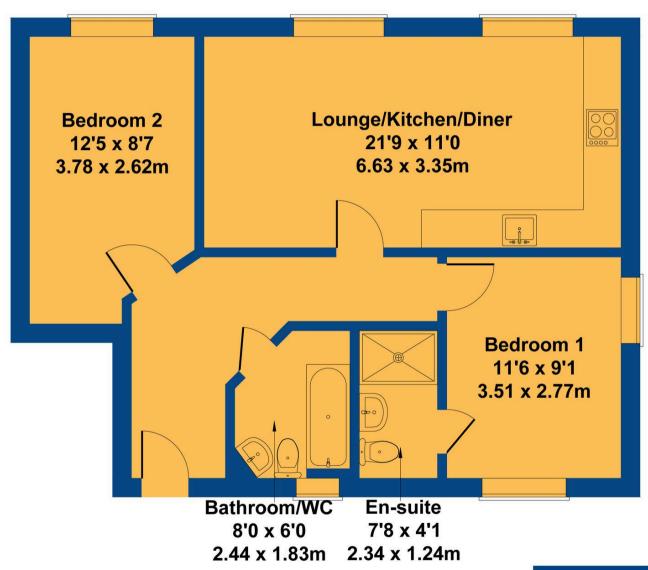

### Lounge - Kitchen/Diner

21' 9" x 11' 0" (6.63m x 3.35m)

A wonderfully light and airy room in two distinct areas. The living area is carpeted and has a near full height window to the side. There is a radiator, media connections and this area is open plan to the kitchen/dining space. The kitchen dining space has cushioned vinyl flooring and a further full height window to the side with water views. The kitchen is well appointed and has matching modern eye level and base units. These are complemented by roll top work surface areas which have a stainless steel sink unit inset with mixer tap over. Integrated appliances include a four ring gas hob with electric oven under and cooker hood over. There is a concealed combi boiler firing the gas central heating and there is adequate space for a table and chairs as needed.

#### **Bedroom One**

11' 6" x 9' 1" (3.51m x 2.77m)

Another very light and airy carpeted room with windows to the rear (with water views) and to the side. There is a radiator and a panelled door to the ensuite.

#### **En-Suite**

7' 8" x 4' 1" (2.34m x 1.24m)

A generous size and with an immaculate white suite comprising close coupled WC with button flush,

Another very light and airy carpeted room with windows to the rear (with water views) and to the side. There is a radiator and a panelled door to the ensuite.

#### **En-Suite**

7' 8" x 4' 1" (2.34m x 1.24m)

A generous size and with an immaculate white suite comprising close coupled WC with button flush, pedestal wash basin with tiled splash back and there is a double fully tiled shower cubicle with thermostatic shower inset. There is a cushioned vinyl flooring, radiator and extractor.

#### **Bedroom Two**

12' 5" x 8' 7" (3.78m x 2.62m)

The smaller dimension is an average dimension as one of the walls widens. A carpeted bedroom with a near full height window to the front and a radiator.

Bathroom/WC 8' 0" x 6' 0" (2.44m x 1.83m)

With an opaque uPVC window making the room naturally light and airy. There is an immaculate white suite comprising a close coupled WC with button flush, pedestal basin with tiled splash back and a bath with tiled splash back and matching sills. Radiator and extractor.

# 49 Cei Tir Y Castell

Approximate Gross Internal Area 667 sq ft - 62 sq m

Not to Scale. Produced by The Plan Portal 2024 For Illustrative Purposes Only.