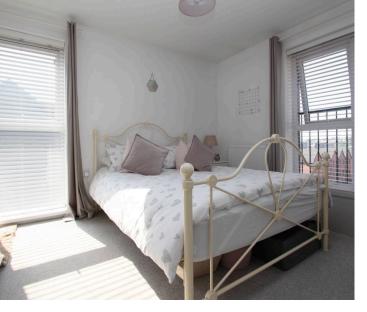

#### **Bedroom One**

11' 6" x 9' 1" (3.51m x 2.77m)

Another very light and airy carpeted room with windows to the rear (with water views) and to the side. There is a radiator and a panelled door to the ensuite.

#### **En-Suite**

7' 8" x 4' 1" (2.34m x 1.24m)

A generous size and with an immaculate white suite comprising close coupled WC with button flush,

Another very light and airy carpeted room with windows to the rear (with water views) and to the side. There is a radiator and a panelled door to the ensuite.

#### **En-Suite**

7' 8" x 4' 1" (2.34m x 1.24m)

A generous size and with an immaculate white suite comprising close coupled WC with button flush, pedestal wash basin with tiled splash back and there is a double fully tiled shower cubicle with thermostatic shower inset. There is a cushioned vinyl flooring, radiator and extractor.