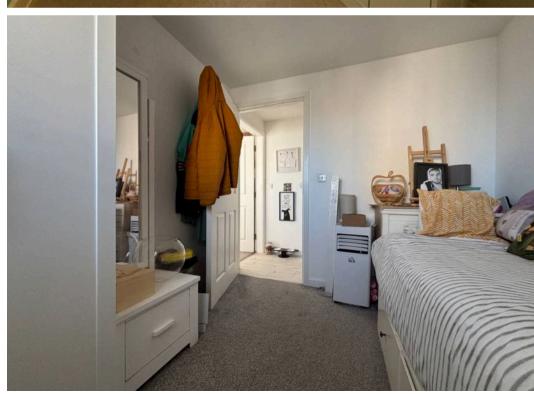

#### **Bedroom One**

12' 1" x 8' 8" (3.68m x 2.64m)

Carpeted double bedroom with side aspect window allowing water views. Radiator. Door to en suite.

#### **Bedroom Two**

9' 4" x 8' 2" (2.84m x 2.49m)

Carpeted double bedroom with side aspect window allowing water views. Radiator.