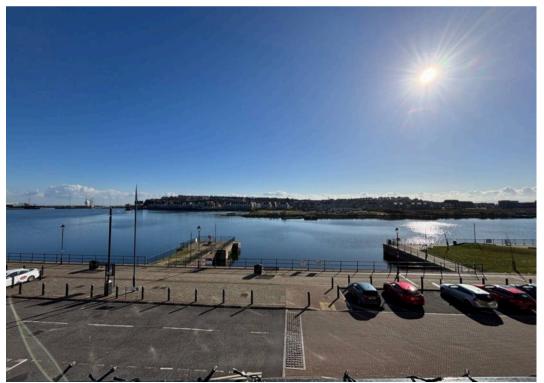

## 60 Cei Tir Y Castell

Barry, Barry

Stunning waterfront two bedroom apartment with an open plan kitchen/lounge, water views and allocated parking. Ideal blend of comfort and luxury near shops, the beach and rail links. EPC B84.

#### Lounge & Kitchen

18' 4" x 10' 3" (5.59m x 3.12m)

A carpeted lounge with side and front aspect windows, plus a door to a Juliet balcony offering wonderful water views. Two radiators. Open to the kitchen. The kitchen has a good range of stylish eye and base level units with complementing granite work surfaces and a matching splash back. There is a one and a half bowled sink unit, integrated fridge/freezer, a washing machine plus a gas hob with an electric oven under. Radiator. Side aspect window. Wall mounted combi boiler (concealed). Laminate effect vinyl floor.

#### **Bedroom One**

12' 1" x 8' 8" (3.68m x 2.64m)

Carpeted double bedroom with side aspect window allowing water views. Radiator. Door to en suite.

#### **Bedroom Two**

9' 4" x 8' 2" (2.84m x 2.49m)

Carpeted double bedroom with side aspect window allowing water views. Radiator.