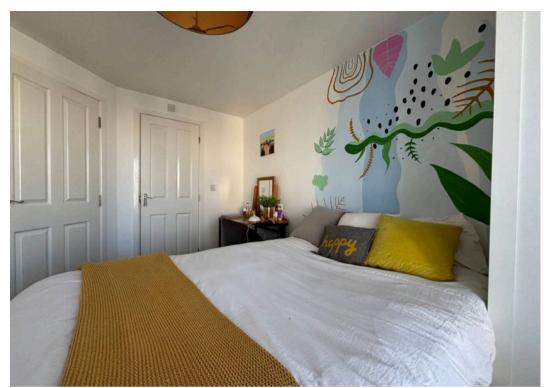

#### **Bedroom One**

12' 1" x 8' 8" (3.68m x 2.64m)

Carpeted double bedroom with side aspect window allowing water views. Radiator. Door to en suite.

#### **Bedroom Two**

9' 4" x 8' 2" (2.84m x 2.49m)

Carpeted double bedroom with side aspect window allowing water views. Radiator.