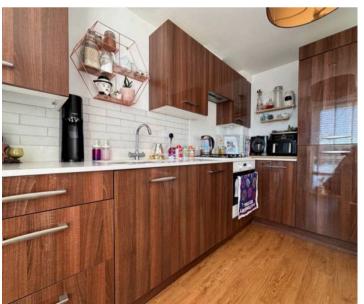

#### Lounge & Kitchen

18' 4" x 10' 3" (5.59m x 3.12m)

A carpeted lounge with side and front aspect windows, plus a door to a Juliet balcony offering wonderful water views. Two radiators. Open to the kitchen. The kitchen has a good range of stylish eye and base level units with complementing granite work surfaces and a matching splash back. There is a one and a half bowled sink unit, integrated fridge/freezer, a washing machine plus a gas hob with an electric oven under. Radiator. Side aspect window. Wall mounted combi boiler (concealed). Laminate effect vinyl floor.