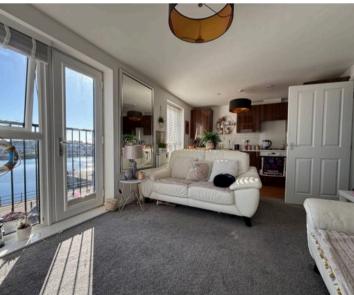

## 60 Cei Tir Y Castell

Barry, Barry

Stunning waterfront two bedroom apartment with an open plan kitchen/lounge, water views and allocated parking. Ideal blend of comfort and luxury near shops, the beach and rail links. EPC B84.

#### Lounge & Kitchen

18' 4" x 10' 3" (5.59m x 3.12m)

A carpeted lounge with side and front aspect windows, plus a door to a Juliet balcony offering wonderful water views. Two radiators. Open to the kitchen. The kitchen has a good range of stylish eye and base level units with complementing granite work surfaces and a matching splash back. There is a one and a half bowled sink unit, integrated fridge/freezer, a washing machine plus a gas hob with an electric oven under. Radiator. Side aspect window. Wall mounted combi boiler (concealed). Laminate effect vinyl floor.