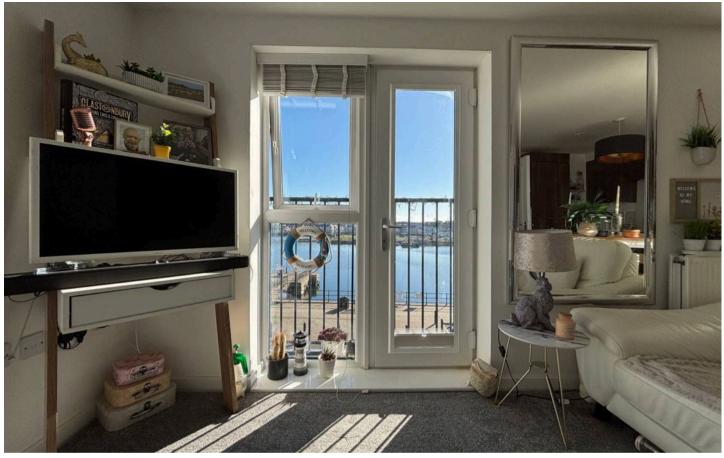

#### Lounge & Kitchen

18' 4" x 10' 3" (5.59m x 3.12m)

A carpeted lounge with side and front aspect windows, plus a door to a Juliet balcony offering wonderful water views. Two radiators. Open to the kitchen. The kitchen has a good range of stylish eye and base level units with complementing granite work surfaces and a matching splash back. There is a one and a half bowled sink unit, integrated fridge/freezer, a washing machine plus a gas hob with an electric oven under. Radiator. Side aspect window. Wall mounted combi boiler (concealed). Laminate effect vinyl floor.