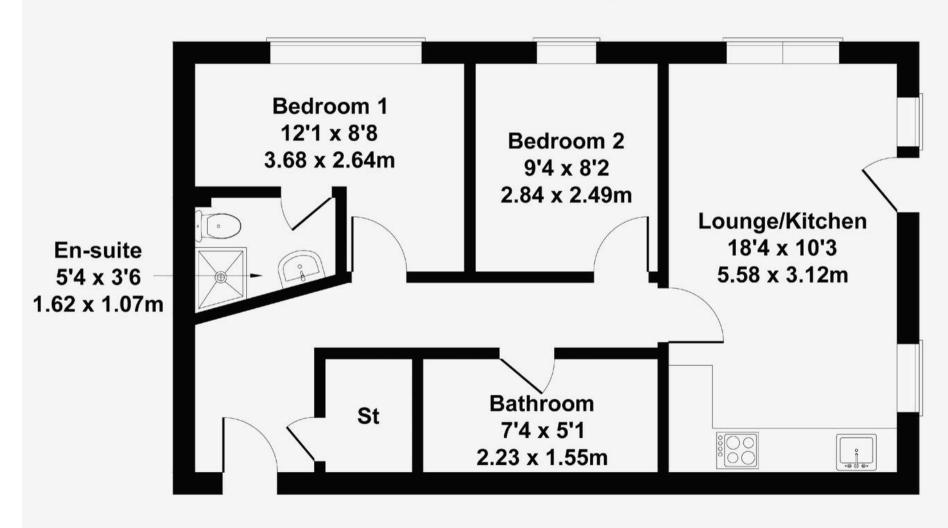

#### **Entrance Hallway**

Access from the communal hallway via a fire door into an L-shaped entrance hallway. The hallway has laminate flooring, smooth walls and a smooth ceiling. There is a wall mounted intercom system and a radiator. Doors lead to a storage cupboard, two bedrooms, a bathroom and the open plan lounge/kitchen.

#### Lounge & Kitchen

18' 4" x 10' 3" (5.59m x 3.12m)

A carpeted lounge with side and front aspect windows, plus a door to a Juliet balcony offering wonderful water views. Two radiators. Open to the kitchen. The kitchen has a good range of stylish eye and base level units with complementing granite work surfaces and a matching splash back. There is a one and a half bowled sink unit, integrated fridge/freezer, a washing machine plus a gas hob with an electric oven under. Radiator. Side aspect window. Wall mounted combi boiler (concealed). Laminate effect vinyl floor.

#### **Bedroom One**

12' 1" x 8' 8" (3.68m x 2.64m)

Carpeted double bedroom with side aspect window allowing water views. Radiator. Door to en suite.

#### En-suite

5' 4" x 3' 6" (1.63m x 1.07m)

Corner shower cubicle with thermostatic inset shower, close coupled WC and pedestal wash hand basin.
Splash back tiles. Extractor. Radiator. Vinyl floor.

#### **Bedroom Two**

9' 4" x 8' 2" (2.84m x 2.49m)

Carpeted double bedroom with side aspect window allowing water views. Radiator.

#### Bathroom

7' 4" x 5' 1" (2.24m x 1.55m)

A white suite comprising panelled bath, close coupled WC and pedestal wash hand basin. Splash back tiles. Laminate floor. Radiator. Extractor.

# 60 Cei Tir Y Castell

Approximate Gross Internal Area 581 sq ft - 54 sq m

Not to Scale. Produced by The Plan Portal 2021 For Illustrative Purposes Only.