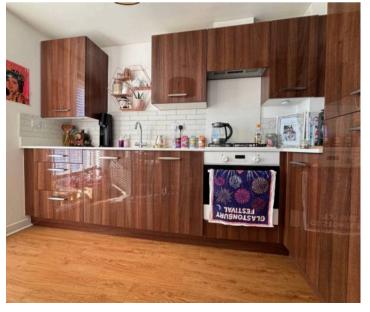

#### Lounge & Kitchen

18' 4" x 10' 3" (5.59m x 3.12m)

A carpeted lounge with side and front aspect windows, plus a door to a Juliet balcony offering wonderful water views. Two radiators. Open to the kitchen. The kitchen has a good range of stylish eye and base level units with complementing granite work surfaces and a matching splash back. There is a one and a half bowled sink unit, integrated fridge/freezer, a washing machine plus a gas hob with an electric oven under. Radiator. Side aspect window. Wall mounted combi boiler (concealed). Laminate effect vinyl floor.