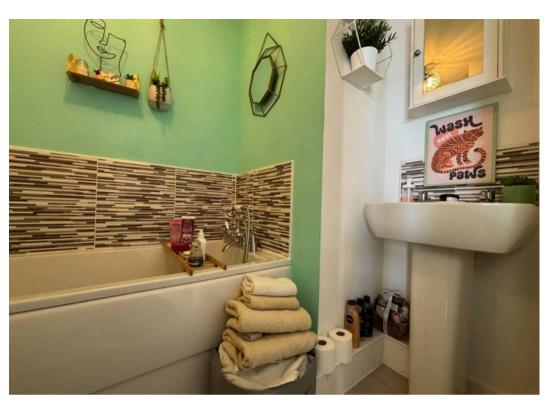

#### Bathroom

7' 4" x 5' 1" (2.24m x 1.55m)

A white suite comprising panelled bath, close coupled WC and pedestal wash hand basin. Splash back tiles. Laminate floor. Radiator. Extractor.