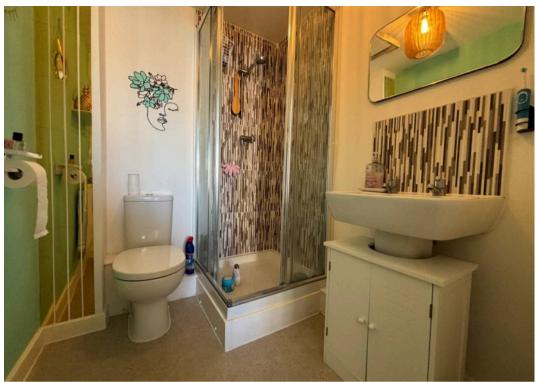

#### En-suite

5' 4" x 3' 6" (1.63m x 1.07m)

Corner shower cubicle with thermostatic inset shower, close coupled WC and pedestal wash hand basin.
Splash back tiles. Extractor. Radiator. Vinyl floor.

#### Bathroom

7' 4" x 5' 1" (2.24m x 1.55m)

A white suite comprising panelled bath, close coupled WC and pedestal wash hand basin. Splash back tiles. Laminate floor. Radiator. Extractor.