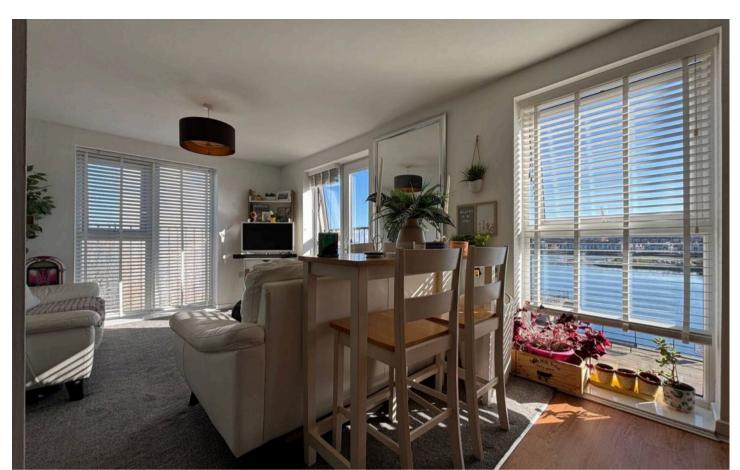

#### Lounge & Kitchen

18' 4" x 10' 3" (5.59m x 3.12m)

A carpeted lounge with side and front aspect windows, plus a door to a Juliet balcony offering wonderful water views. Two radiators. Open to the kitchen. The kitchen has a good range of stylish eye and base level units with complementing granite work surfaces and a matching splash back. There is a one and a half bowled sink unit, integrated fridge/freezer, a washing machine plus a gas hob with an electric oven under. Radiator. Side aspect window. Wall mounted combi boiler (concealed). Laminate effect vinyl floor.