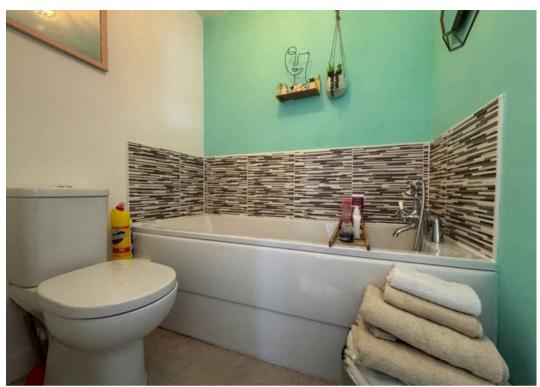

#### Bathroom

7' 4" x 5' 1" (2.24m x 1.55m)

A white suite comprising panelled bath, close coupled WC and pedestal wash hand basin. Splash back tiles. Laminate floor. Radiator. Extractor.