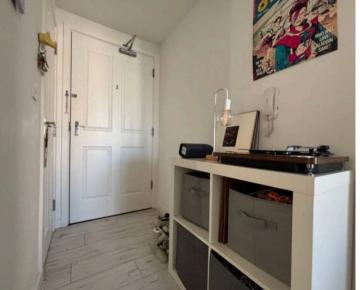

#### **Entrance Hallway**

Access from the communal hallway via a fire door into an L-shaped entrance hallway. The hallway has laminate flooring, smooth walls and a smooth ceiling. There is a wall mounted intercom system and a radiator. Doors lead to a storage cupboard, two bedrooms, a bathroom and the open plan lounge/kitchen.