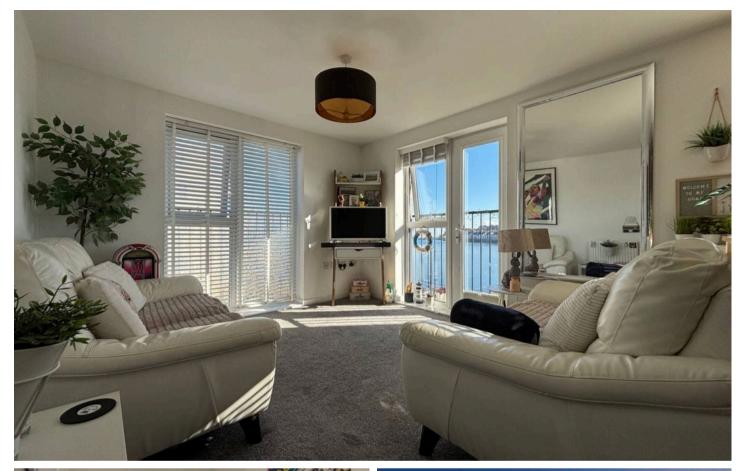

## 60 Cei Tir Y Castell

Barry, Barry

Stunning waterfront two bedroom apartment with an open plan kitchen/lounge, water views and allocated parking. Ideal blend of comfort and luxury near shops, the beach and rail links. EPC B84.

#### Lounge & Kitchen

18' 4" x 10' 3" (5.59m x 3.12m)

A carpeted lounge with side and front aspect windows, plus a door to a Juliet balcony offering wonderful water views. Two radiators. Open to the kitchen. The kitchen has a good range of stylish eye and base level units with complementing granite work surfaces and a matching splash back. There is a one and a half bowled sink unit, integrated fridge/freezer, a washing machine plus a gas hob with an electric oven under. Radiator. Side aspect window. Wall mounted combi boiler (concealed). Laminate effect vinyl floor.