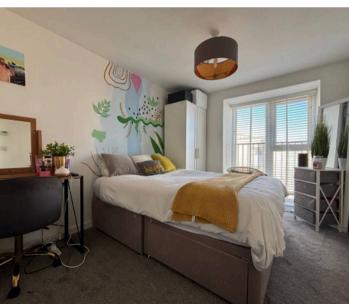

#### **Bedroom One**

12' 1" x 8' 8" (3.68m x 2.64m)

Carpeted double bedroom with side aspect window allowing water views. Radiator. Door to en suite.

#### **Bedroom Two**

9' 4" x 8' 2" (2.84m x 2.49m)

Carpeted double bedroom with side aspect window allowing water views. Radiator.