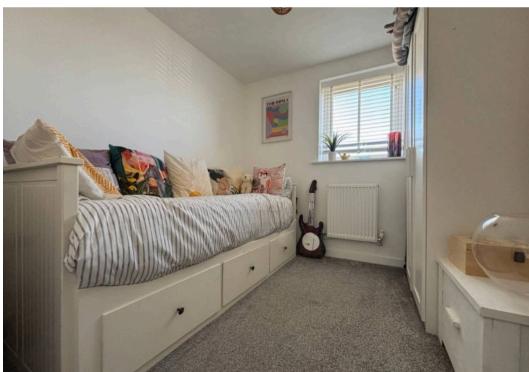

#### **Bedroom One**

12' 1" x 8' 8" (3.68m x 2.64m)

Carpeted double bedroom with side aspect window allowing water views. Radiator. Door to en suite.

#### **Bedroom Two**

9' 4" x 8' 2" (2.84m x 2.49m)

Carpeted double bedroom with side aspect window allowing water views. Radiator.