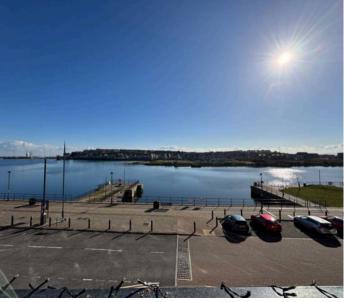

## 60 Cei Tir Y Castell

Barry, Barry

Stunning waterfront two bedroom apartment with an open plan kitchen/lounge, water views and allocated parking. Ideal blend of comfort and luxury near shops, the beach and rail links. EPC B84.

#### Lounge & Kitchen

18' 4" x 10' 3" (5.59m x 3.12m)

A carpeted lounge with side and front aspect windows, plus a door to a Juliet balcony offering wonderful water views. Two radiators. Open to the kitchen. The kitchen has a good range of stylish eye and base level units with complementing granite work surfaces and a matching splash back. There is a one and a half bowled sink unit, integrated fridge/freezer, a washing machine plus a gas hob with an electric oven under. Radiator. Side aspect window. Wall mounted combi boiler (concealed). Laminate effect vinyl floor.