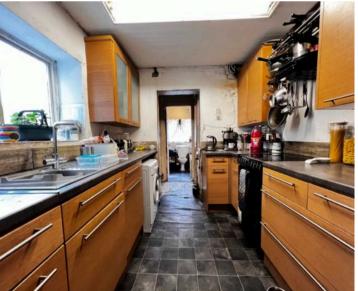

### Kitchen

9' 2" x 8' 8" (2.79m x 2.64m)

A range of eye level and base units with work surfaces over. Stand alone electric hob and oven. Space and plumbing for appliances. Leads to rear lobby.