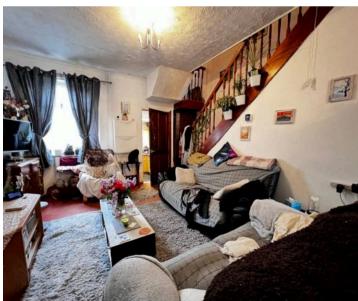

# **Lounge Dining Room**

22' 8" x 13' 9" (6.91m x 4.19m)

Front aspect double glazed window and rear aspect single glazed window. Stairs to first floor. Two radiators. Large under stair storage. Door to kitchen.