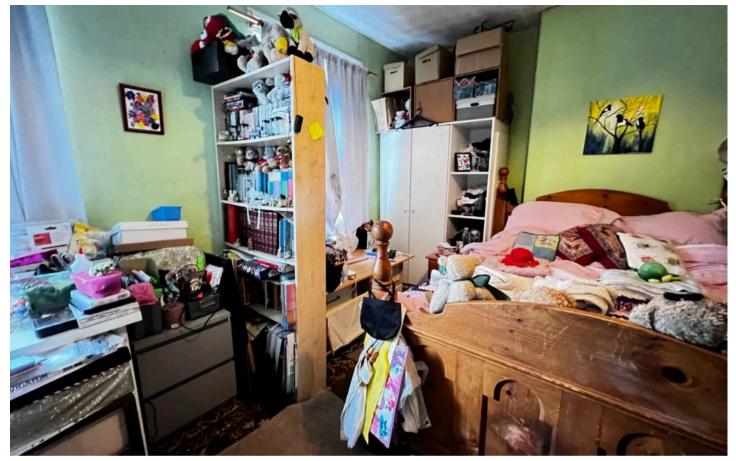

### **Bedroom One**

12' 10" x 11' 8" (3.91m x 3.56m)

With two front aspect double glazed windows. Radiator.

### **Bedroom Two**

12' 3" x 8' 7" (3.73m x 2.62m)

Exposed wood floor and rear aspect single glazed window. Radiator.

# **Bedroom Three**

9' 10" x 7' 4" (3.00m x 2.24m)

Carpeted with rear aspect single glazed window. Radiator.

Small enclosed rear garden.

PERMIT