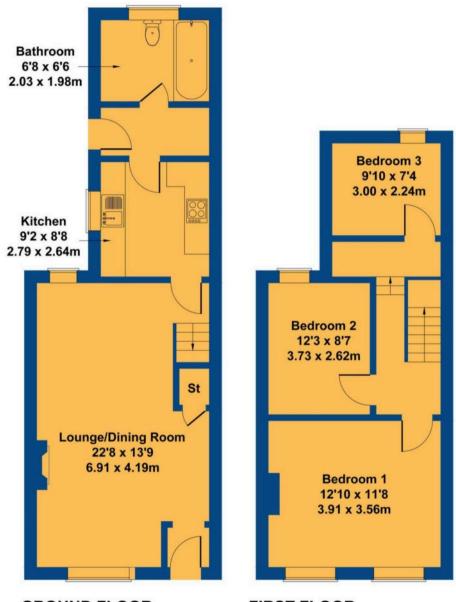

# 25 Belvedere Crescent

Approximate Gross Internal Area 904 sq ft - 84 sq m

**GROUND FLOOR** 

**FIRST FLOOR** 

Not to Scale. Produced by The Plan Portal 2023 For Illustrative Purposes Only.

# **Lounge Dining Room**

22' 8" x 13' 9" (6.91m x 4.19m)

Front aspect double glazed window and rear aspect single glazed window. Stairs to first floor. Two radiators. Large under stair storage. Door to kitchen.

### Kitchen

9' 2" x 8' 8" (2.79m x 2.64m)

A range of eye level and base units with work surfaces over. Stand alone electric hob and oven. Space and plumbing for appliances. Leads to rear lobby.

## **Bathroom**

6' 8" x 6' 6" (2.03m x 1.98m)

White bath and WC. Tiled splash backs. Wall mounted boiler. Single glazed rear aspect window. Radiator.

### **Bedroom One**

12' 10" x 11' 8" (3.91m x 3.56m)

With two front aspect double glazed windows. Radiator.

### **Bedroom Two**

12' 3" x 8' 7" (3.73m x 2.62m)

Exposed wood floor and rear aspect single glazed window. Radiator.

# **Bedroom Three**

9' 10" x 7' 4" (3.00m x 2.24m)

Carpeted with rear aspect single glazed window. Radiator.

Small enclosed rear garden.

PERMIT