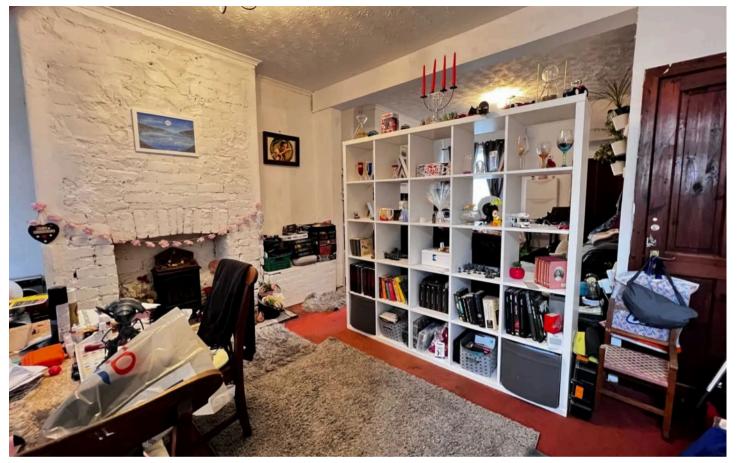

# **Lounge Dining Room**

22' 8" x 13' 9" (6.91m x 4.19m)

Front aspect double glazed window and rear aspect single glazed window. Stairs to first floor. Two radiators. Large under stair storage. Door to kitchen.