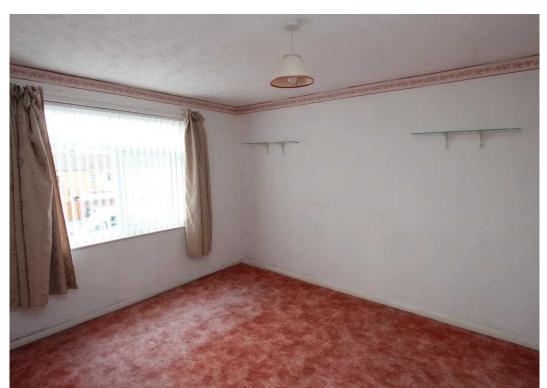

# Bedroom 1

Dimensions: 12' 2" x 10' 7" (3.71m x 3.22m). UPVC window to front. Radiator.

### Bedroom 2

Dimensions: 14' 2" x 11' 3" (4.31m x 3.43m). UPVC window to rear. Built in wardrobe.

# Bedroom 3

Dimensions: 11' 3" x 7' 2" (3.43m x 2.18m). UPVC window