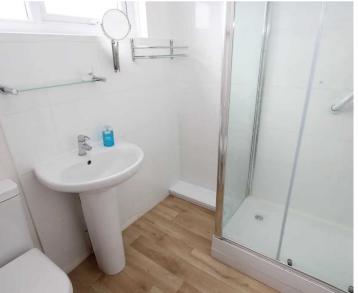

# Landing

Doors to bedrooms and shower room. Loft access. Airing cupboard containing wall mounted Worcester combination boiler providing the central heating and hot water.