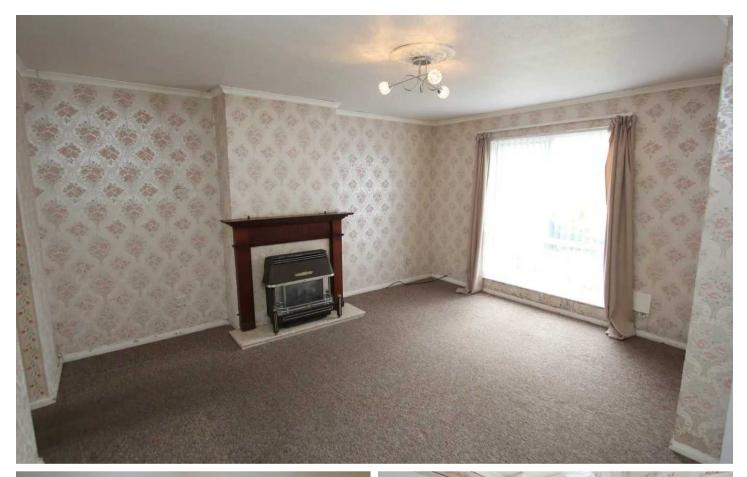

# Sitting room

Dimensions: 14' 8" x 14' 4" (4.47m x 4.37m). UPVC windows to front. Radiator. Gas fire. Opening to kitchen.