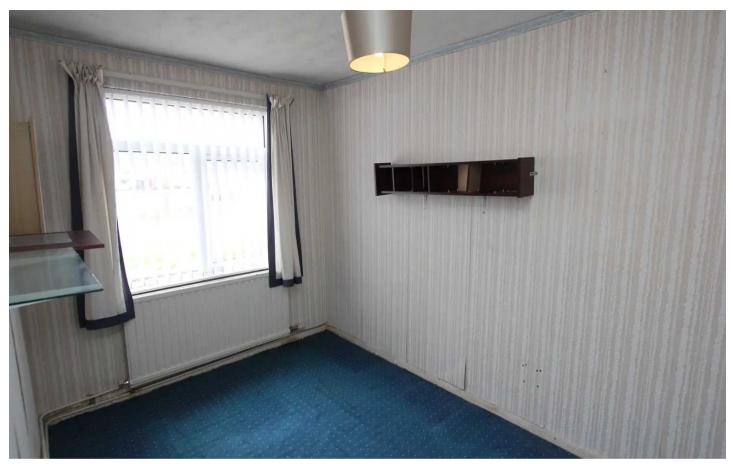

# Bedroom 3

Dimensions: 11' 3" x 7' 2" (3.43m x 2.18m). UPVC window

### Bedroom 3

Dimensions: 11' 3" x 7' 2" (3.43m x 2.18m). UPVC window