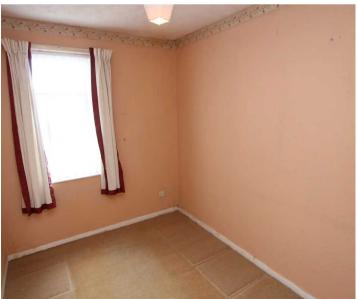

# Bedroom 1

Dimensions: 12' 2" x 10' 7" (3.71m x 3.22m). UPVC window to front. Radiator.

### Bedroom 1

Dimensions: 12' 2" x 10' 7" (3.71m x 3.22m). UPVC window to front. Radiator.