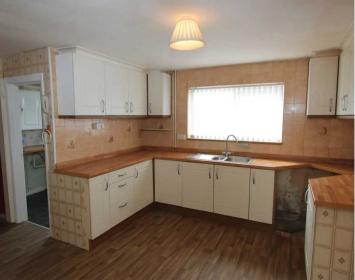

### Kitchen

Dimensions: 14' 3" x 11' 5" (4.34m x 3.48m). UPVC window to rear. Partially tiled walls. Radiator. Fully fitted kitchen comprising eye level units, base units with work surfaces over. In set one and a half bowl stainless steel sink with mixer tap. Space for gas cooker. Space for white goods. Opening to larder. Glazed door to utility room. Vinyl floor covering.

### **Kitchen**

Dimensions: 14' 3" x 11' 5" (4.34m x 3.48m). UPVC window to rear. Partially tiled walls. Radiator. Fully fitted kitchen comprising eye level units, base units with work surfaces over. In set one and a half bowl stainless steel sink with mixer tap. Space for gas cooker. Space for white goods. Opening to larder. Glazed door to utility room. Vinyl floor covering.