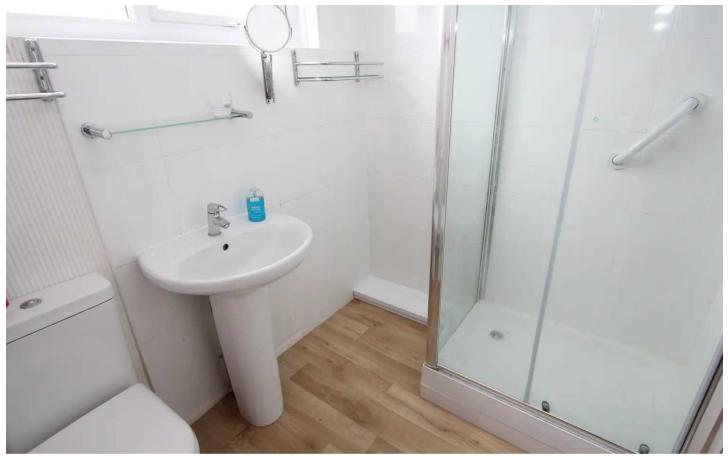

# Landing

Doors to bedrooms and shower room. Loft access. Airing cupboard containing wall mounted Worcester combination boiler providing the central heating and hot water.