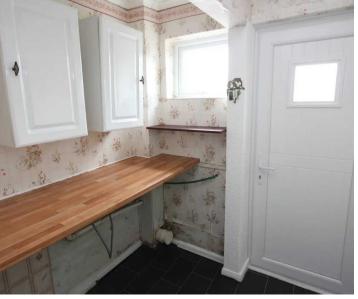

# **Utility room**

Dimensions: 6' 3" x 5' 9" (1.90m x 1.75m). UPVC opaque window to rear. Space for white goods. Work surface. Eye level cupboards. Vinyl floor covering. UPVC opaque glazed door to rear.