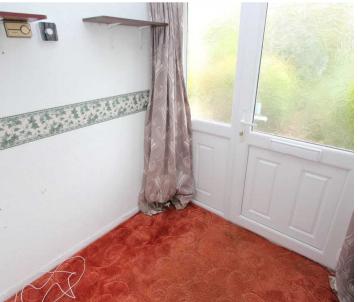

# **Utility room**

Dimensions: 6' 3" x 5' 9" (1.90m x 1.75m). UPVC opaque window to rear. Space for white goods. Work surface. Eye level cupboards. Vinyl floor covering. UPVC opaque glazed door to rear.