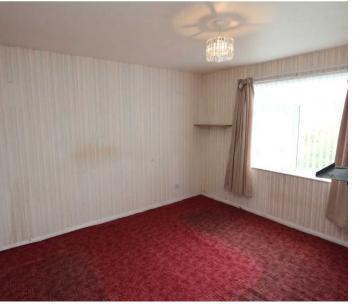

# Sitting room

Dimensions: 14' 8" x 14' 4" (4.47m x 4.37m). UPVC windows to front. Radiator. Gas fire. Opening to kitchen.