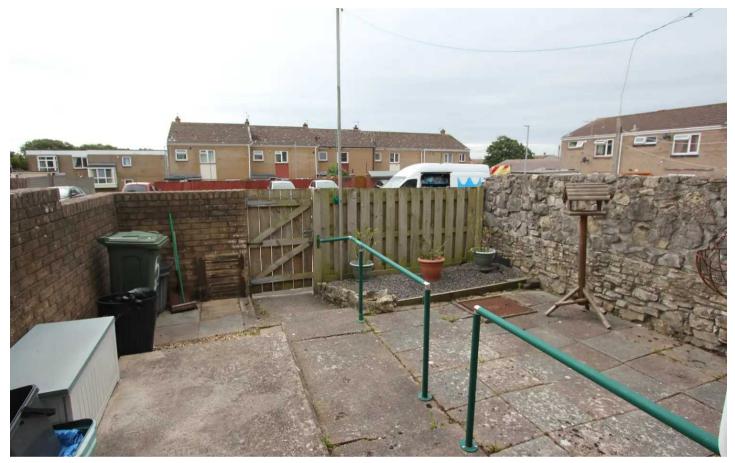

# **Utility room**

Dimensions: 6' 3" x 5' 9" (1.90m x 1.75m). UPVC opaque window to rear. Space for white goods. Work surface. Eye level cupboards. Vinyl floor covering. UPVC opaque glazed door to rear.