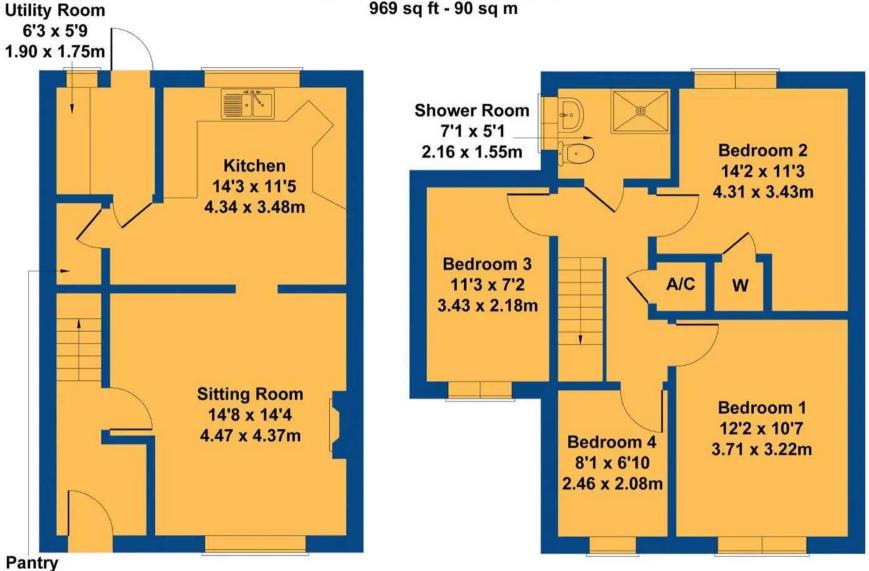

#### **GROUND FLOOR**

# **Entrance hallway**

UPVC opaque glazed front entrance door with tiled canopy. Radiator. Stairs to first floor. Glazed door to sitting room.

### Kitchen

Dimensions: 14' 3" x 11' 5" (4.34m x 3.48m). UPVC window to rear. Partially tiled walls. Radiator. Fully fitted kitchen comprising eye level units, base units with work surfaces over. In set one and a half bowl stainless steel sink with mixer tap. Space for gas cooker. Space for white goods. Opening to larder. Glazed door to utility room. Vinyl floor covering.

# Sitting room

Dimensions: 14' 8" x 14' 4" (4.47m x 4.37m). UPVC windows to front. Radiator. Gas fire. Opening to kitchen.

# **Utility room**

Dimensions: 6' 3" x 5' 9" (1.90m x 1.75m). UPVC opaque window to rear. Space for white goods. Work surface. Eye level cupboards. Vinyl floor covering. UPVC opaque glazed door to rear.

# FIRST FLOOR

# Landing

Doors to bedrooms and shower room. Loft access. Airing cupboard containing wall mounted Worcester combination boiler providing the central heating and hot water.

# Bedroom 1

Dimensions: 12' 2" x 10' 7" (3.71m x 3.22m). UPVC window to front. Radiator.

### Bedroom 2

Dimensions: 14' 2" x 11' 3" (4.31m x 3.43m). UPVC window to rear. Built in wardrobe.

# Bedroom 3

Dimensions: 11' 3" x 7' 2" (3.43m x 2.18m). UPVC window

# **5 Trevelyan Court**

Approximate Gross Internal Area 969 sq ft - 90 sq m

**GROUND FLOOR** 

**FIRST FLOOR** 

Not to Scale. Produced by The Plan Portal 2023 For Illustrative Purposes Only.