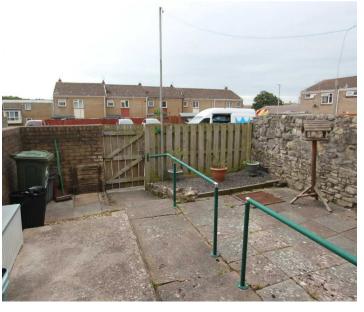

# **Utility room**

Dimensions: 6' 3" x 5' 9" (1.90m x 1.75m). UPVC opaque window to rear. Space for white goods. Work surface. Eye level cupboards. Vinyl floor covering. UPVC opaque glazed door to rear.