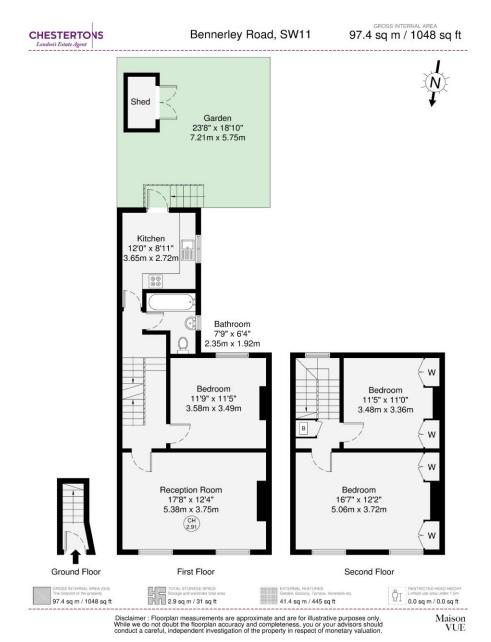

Bennerley Road London, SW11

CHESTERTONS

A fantastic three bedroom garden flat, situated between the commons.

The property is situated across the first and second floors of this period property. It comprises three large double bedrooms, a spacious reception room, separate kitchen and family bathroom. The property further benefits from a private south facing garden.

- Three Bedroom
- One Bathroom
- Reception Room
- Kitchen
- South Facing Garden

Asking Price £800,000

**Tenure:** Share of Freehold 984 years

**Service Charge:** £0 **Ground Rent:** £0

Local Authority: Wandsworth