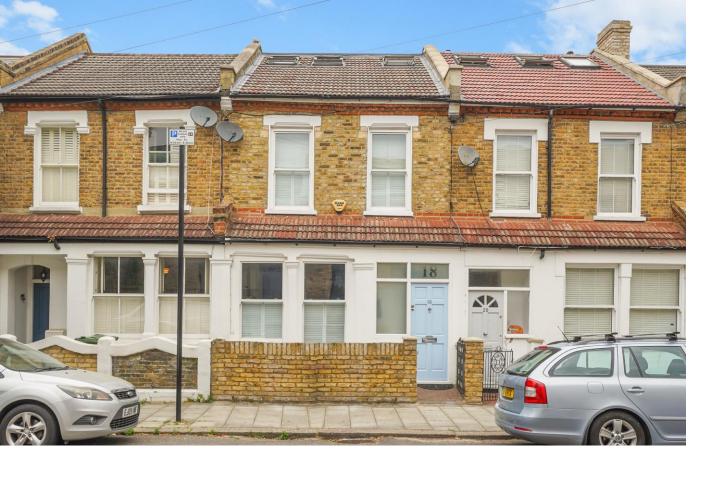

Mandrell Road London, SW2

CHESTERTONS

This fantastic family house is presented in immaculate condition and has been tastefully designed with plenty of period charm throughout.

The property is situated over three floors. The ground floor offers a light and spacious open plan kitchen / dining area with a well equipped kitchen, wine cooler and a new quartz worktop. The ground floor, with beautiful wooden flooring throughout, leads to a large reception room to the rear which has a sizeable skylight and bi-folding doors leading to the garden, allowing an abundance of natural light. The private garden has been beautifully landscaped and benefits from outdoor cooking facilities, storage and hardwood decking. The master bedroom is situated on the first floor, benefitting from an ensuite bathroom and built in wardrobes. Also on this floor is a second double bedroom and accompanying large family bathroom. On the top floor you will find a bright third double bedroom with eaves storage, a bathroom and a study leading out onto a beautiful, quiet roof terrace.

Mandrell Road is located on a quiet residential street inbetween Brockwell park and Clapham Common, and near to the shops and restaurants of Abbeville Village. Good transport links can be found close by at Clapham North, Clapham Common and Brixton underground stations as well as Clapham High Street overground, allowing quick access to both the City and the West end. There are a number of outstanding schools within the area, including Sudbourne Primary and Corpus Christis Primary School.