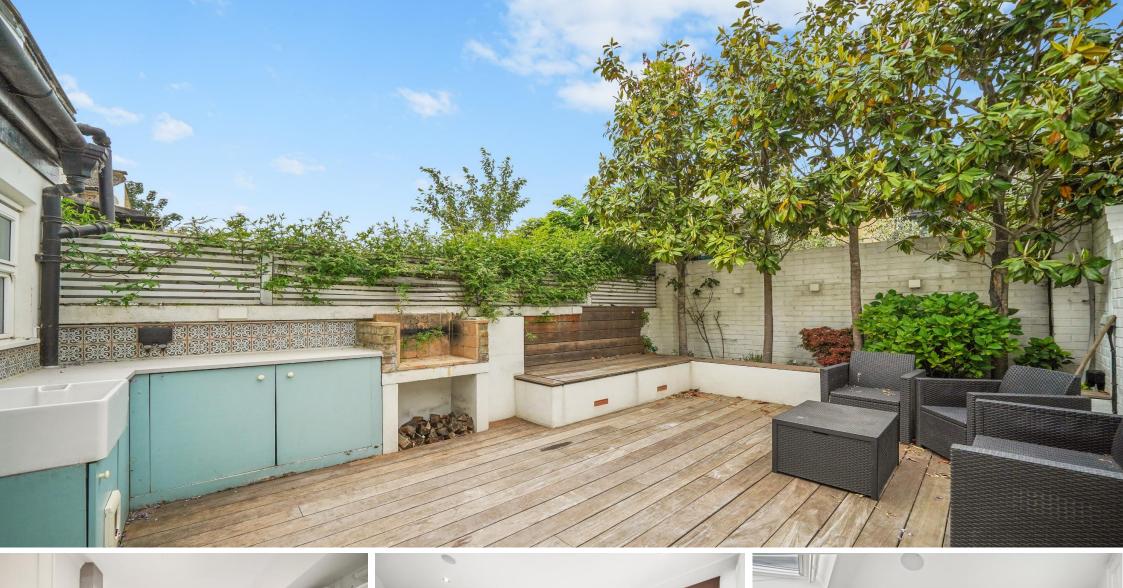

Mandrell Road London, SW2

CHESTERTONS

This fantastic family house is presented in immaculate condition and has been tastefully designed with plenty of period charm throughout.

The property is situated over three floors. The ground floor offers a light and spacious open plan kitchen / dining area with a well equipped kitchen, wine cooler and a new quartz worktop. The ground floor, with beautiful wooden flooring throughout, leads to a large reception room to the rear which has a sizeable skylight and bi-folding doors leading to the garden, allowing an abundance of natural light. The private garden has been beautifully landscaped and benefits from outdoor cooking facilities, storage and hardwood decking. The master bedroom is situated on the first floor, benefitting from an ensuite bathroom and built in wardrobes. Also on this floor is a second double bedroom and accompanying large family bathroom. On the top floor you will find a bright third double bedroom with eaves storage, a bathroom and a study leading out onto a beautiful, quiet roof terrace.