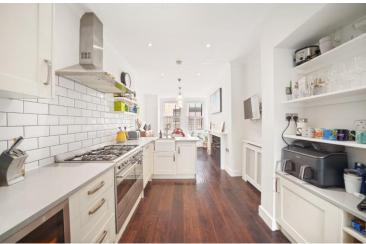

Mandrell Road London, SW2

CHESTERTONS

This fantastic family house is presented in immaculate condition and has been tastefully designed with plenty of period charm throughout.

The property is situated over three floors. The ground floor offers a light and spacious open plan kitchen / dining area with a well equipped kitchen, wine cooler and a new quartz worktop. The ground floor, with beautiful wooden flooring throughout, leads to a large reception room to the rear which has a sizeable skylight and bi-folding doors leading to the garden, allowing an abundance of natural light. The private garden has been beautifully landscaped and benefits from outdoor cooking facilities, storage and hardwood decking. The master bedroom is situated on the first floor, benefitting from an ensuite bathroom and built in wardrobes. Also on this floor is a second double bedroom and accompanying large family bathroom. On the top floor you will find a bright third double bedroom with eaves storage, a bathroom and a study leading out onto a beautiful, quiet roof terrace.