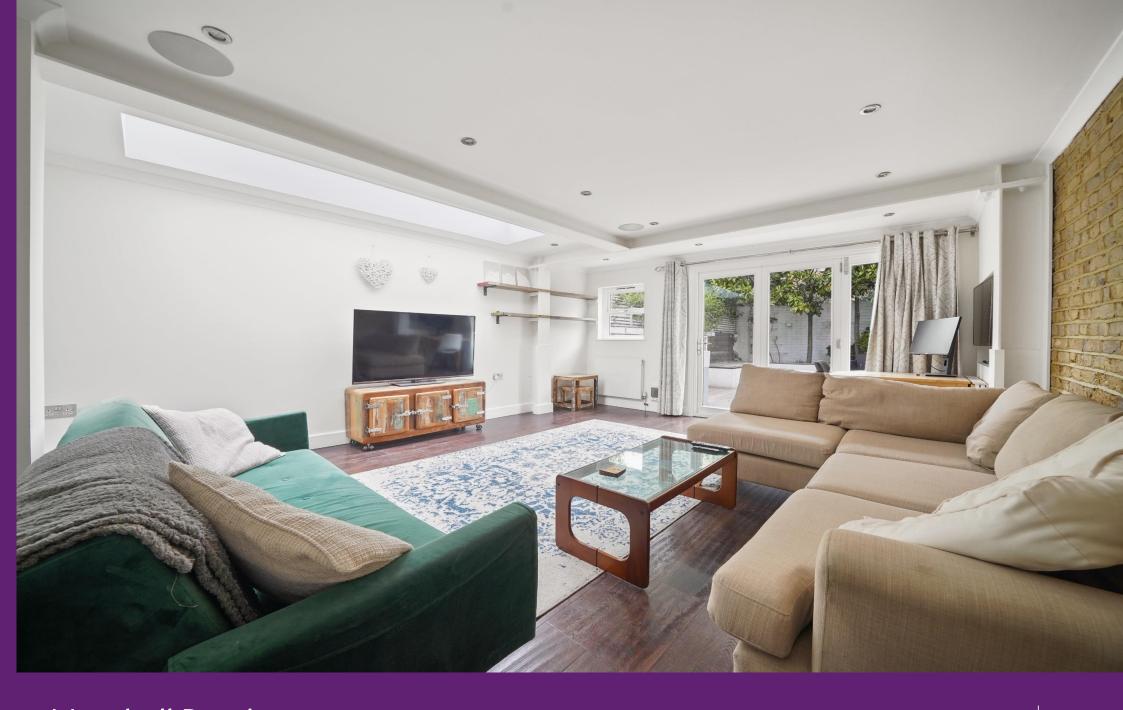

Mandrell Road London, SW2

CHESTERTONS

This fantastic family house is presented in immaculate condition and has been tastefully designed with plenty of period charm throughout.

The property is situated over three floors. The ground floor offers a light and spacious open plan kitchen / dining area with a well equipped kitchen, wine cooler and a new quartz worktop. The ground floor, with beautiful wooden flooring throughout, leads to a large reception room to the rear which has a sizeable skylight and bi-folding doors leading to the garden, allowing an abundance of natural light. The private garden has been beautifully landscaped and benefits from outdoor cooking facilities, storage and hardwood decking. The master bedroom is situated on the first floor, benefitting from an ensuite bathroom and built in wardrobes. Also on this floor is a second double bedroom and accompanying large family bathroom. On the top floor you will find a bright third double bedroom with eaves storage, a bathroom and a study leading out onto a beautiful, quiet roof terrace.