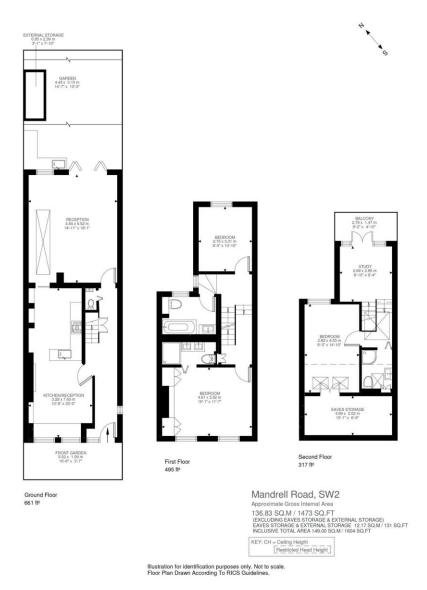

Mandrell Road London, SW2

CHESTERTONS

This fantastic family house is presented in immaculate condition and has been tastefully designed with plenty of period charm throughout.

The property is situated over three floors. The ground floor offers a light and spacious open plan kitchen / dining area with a well equipped kitchen, wine cooler and a new quartz worktop. The ground floor, with beautiful wooden flooring throughout, leads to a large reception room to the rear which has a sizeable skylight and bi-folding doors leading to the garden, allowing an abundance of natural light. The private garden has been beautifully landscaped and benefits from outdoor cooking facilities, storage and hardwood decking. The master bedroom is situated on the first floor, benefitting from an ensuite bathroom and built in wardrobes. Also on this floor is a second double bedroom and accompanying large family bathroom. On the top floor you will find a bright third double bedroom with eaves storage, a bathroom and a study leading out onto a beautiful, quiet roof terrace.

- Kitchen/ Dining Room
- Reception Room
- Three Bedroom
- Three Bathroom
- Garden
- Balcony

Tenure: Freehold
Service Charge: n/a
Ground Rent: n/a
Local Authority: Lambeth
Council Tax Band: F

Asking Price £1,125,000