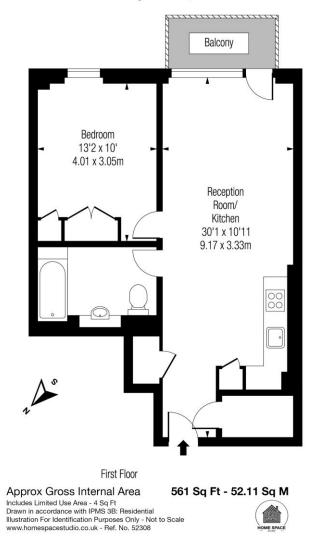

Macaulay Road Clapham, SW4

CHESTERTONS

A spacious and well designed first-floor flat spread across just over 560 sq. ft. Set within the desirable Macaulay Walk new development, located on a premium road within Clapham Old Town. The larger than average openplan reception, dining room, and kitchen span create a fantastic living space, with floor to ceiling windows offering great natural light, modern fittings, and ample built-in storage. The generous double bedroom is wellproportioned and bright, finally the fully fitted bathroom suite is finished to a high standard. The property is perfectly positioned moments from Clapham Common green space, a vast array of restaurants and local amenities, as well as the Northern Line tube station which gives direct access to central London.

- Offered to market Chainfree
- One bedroom
- Modern finish
- Private balcony
- Premium Clapham Old Town location

Tenure: Leasehold 115 years 8 months Service Charge: £2997 Ground Rent: £0 Local Authority: Lambeth Council Tax Band: D Asking Price £525,000