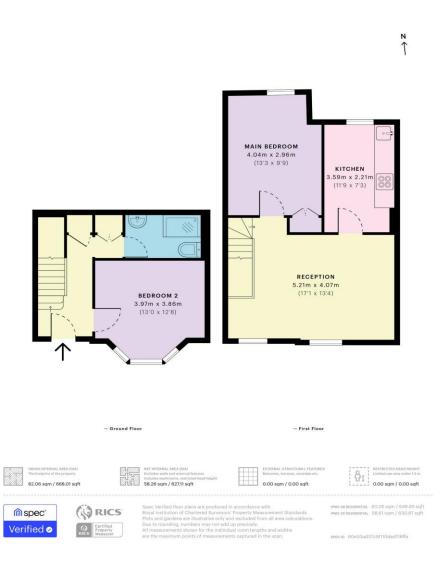

Ferndale Road Clapham, SW4

CHESTERTONS

A quirky and characterful split level maisonette, located on the popular Ferndale Road. Two double bedrooms, large open living space with separate kitchen. A short walk from Clapham North and Brixton tube stations. Includes planning permission to extend the loft.

## Ferndale Road, SW4

CAPTURE DATE 13/07/2021 LASER SCAN POINTS 1,718,700

GROSS INTERNAL AREA 62.06 sqm / 668.01 sqft

Chesterton UK Services Limited trading as Chestertons for themselves and for the vendor of this property whose agents they are, give notice that (i) these particulars do not constitute any part of an offer or contract,(ii) all statements contained within these particulars are made without responsibility on the part of Chestertons or the vendor, (iii) whilst made in good faith, none of the statements contained within these particulars are to be relied upon as a statement or representation of fact, (iv) any intending purchasers must satisfy themselves by inspection or otherwise as to the correctness of each of the statements contained within these particulars, (v) the vendor does not make or give either Chestertons or any person in their employment any authority to make or give representation or warranty whatsoever in relation to this property. Wide angle lenses may be used. @Copyright Chestertons | Chesterton UK Services Limited | Registered Office 40 Connaught Street, Hyde Park, London W2 2AB Registered Company Number 05334580.