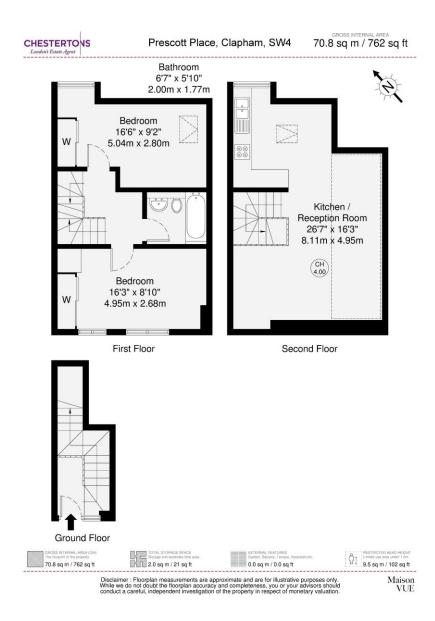

Prescott Place Clapham, SW4

CHESTERTONS

Chestertons are delighted to present this delightful two bedroom maisonette situated down a quiet street off of Clapham High Street.

The property comprises of two double bedrooms, a large shared bathroom with both shower and bath facilities, a spacious open-plan kitchen with high quality fixtures, ample storage and a large reception area with additional space for dining and entertaining.

- Light and Bright Maisonette
- Two double bedrooms
- Family bathroom
- Reverse plan layout
- Central Clapham Location
- Excellent transport links

**Tenure:** Share of Freehold 113 years

**Local Authority:** London Borough Of Lambeth