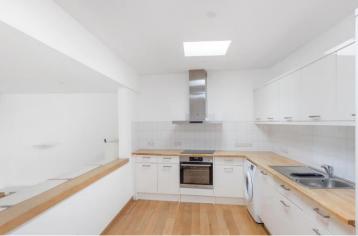

The Pavement London, SW4

CHESTERTONS

A spacious first floor one bedroom apartment which offers a generous open-plan living space with a fresh modern interior and plentiful natural light.

The Pavement is a prime spot with ideal access to Clapham High Street which is known for its vibrant and bustling cafes, restaurants and bars and also offers excellent shopping facilities.

- 1 Reception
- 1 Bedroom
- 1 Bathroom
- First Floor Flat
- Communal Garden

Asking Price £550,000

**Tenure:** Leasehold 164 years 3 months

Service Charge: £2362.63
Ground Rent: £0 Peppercorn
Local Authority: Lambeth
Council Tax Band: D