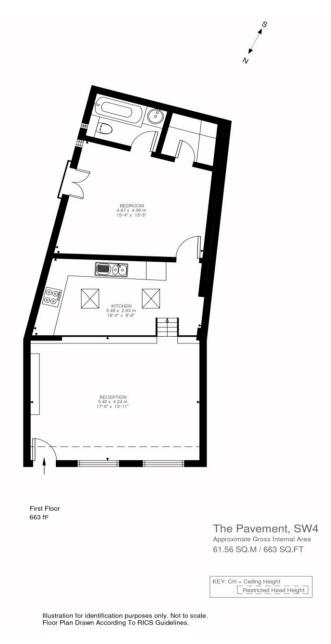

- 1 Reception
- 1 Bedroom
- 1 Bathroom
- First Floor Flat
- Communal Garden

Asking Price £550,000

**Tenure:** Leasehold 164 years 3 months

Service Charge: £2362.63
Ground Rent: £0 Peppercorn
Local Authority: Lambeth
Council Tax Band: D