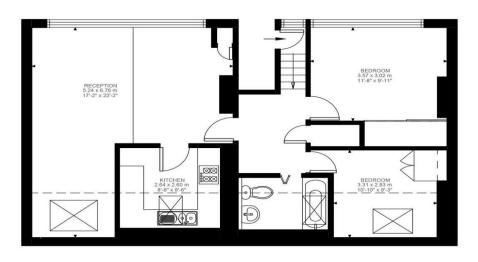

## Chestertons Battersea & Clapham Sales

6 Battersea Rise
London
SW11 1ED
battersearise@chestertons.co.uk
020 7924 4400
chestertons.co.uk

Third Floor 768 ft<sup>2</sup>

Cologne Road, SW11
Approximate Gross Internal Area

71.38 SQ.M / 768 SQ.FT

KEY: CH = Ceiling Height

Restricted Head Height

Illustration for identification purposes only. Not to scale. Floor Plan Drawn According To RICS Guidelines.

Chesterton UK Services Limited trading as Chestertons for themselves and for the vendor of this property whose agents they are, give notice that (i) these particulars do not constitute any part of an offer or contract, (ii) all statements contained within these particulars are made without responsibility on the part of Chestertons or the vendor, (iii) whilst made in good faith, none of the statements contained within these particulars are to be relied upon as a statement or representation of fact, (iv) any intending purchasers must satisfy themselves by inspection or otherwise as to the correctness of each of the statements contained within these particulars, (v) the vendor does not make or give either Chestertons or any person in their employment any authority to make or give representation or warranty whatsoever in relation to this property. Wide angle lenses may be used. ©Copyright Chesterton UK Services Limited | Registered Office 40 Connaught Street, Hyde Park, London W2 2AB Registered Company Number 05334580.