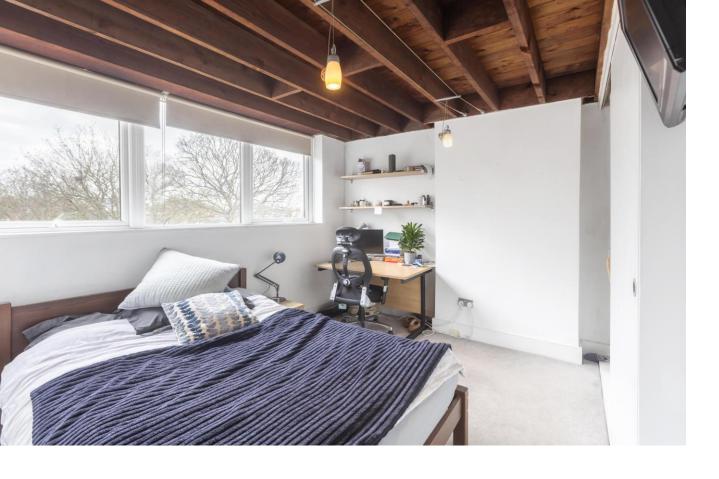

The master bedroom is a spacious double with built in storage and large windows letting in fantastic natural light. The second bedroom is also a good sized double with a skylight window and built in wardrobe. The bathroom has a modern three piece suite and floor to ceiling tiling.