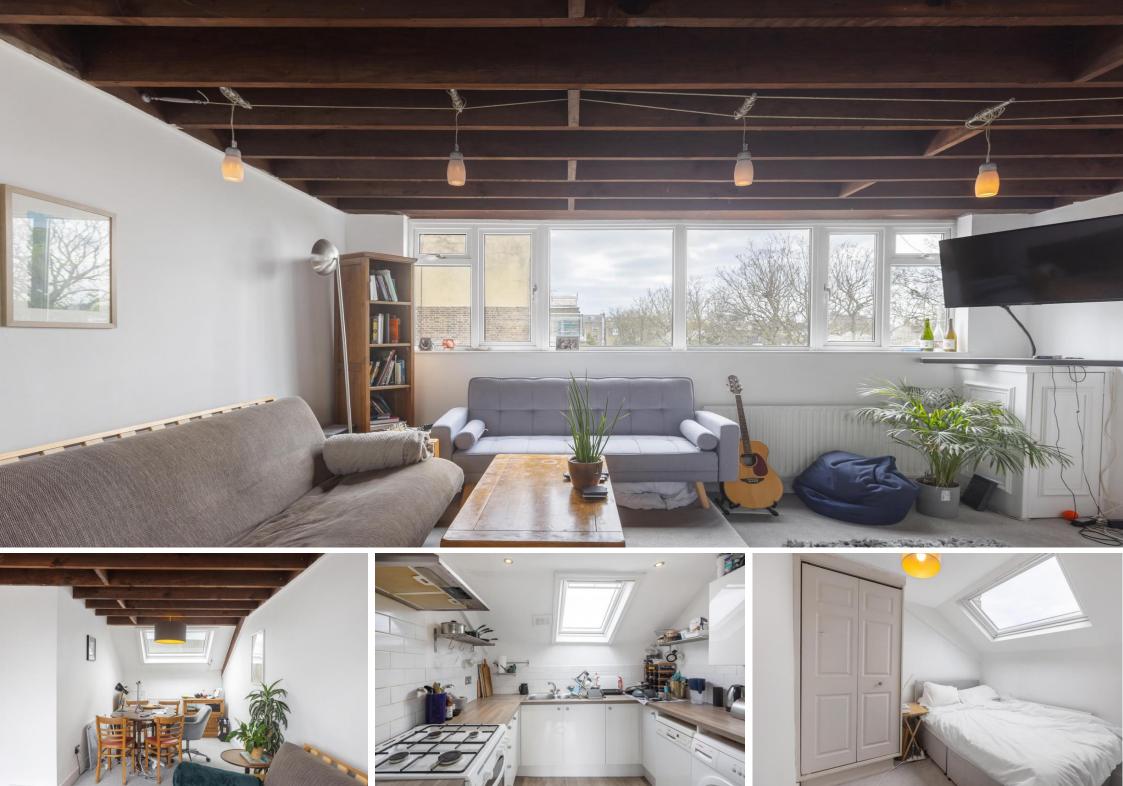

Cologne Road Battersea, SW11

CHESTERTONS

Introducing to the market a spacious second floor Victorian conversion flat.

The accommodation is well presented and comprises a light, airy and open reception room with space for dining. Off the reception room you will find a separate kitchen with generous worktop space, plenty of built in storage and integrated appliances.

The master bedroom is a spacious double with built in storage and large windows letting in fantastic natural light. The second bedroom is also a good sized double with a skylight window and built in wardrobe. The bathroom has a modern three piece suite and floor to ceiling tiling.

- Spacious second floor Victorian conversion flat
- Light and airy reception room with space for dining
- Separate kitchen with integrated appliances
- Two spacious double bedrooms
- Modern bathroom suite
- Within minutes of Clapham Junction Mainline station
- Close to amenities local to St. John's Hill, Battersea Rise, Lavender Hill and Northcote Road
- Close to the of open spaces of Wandsworth Common