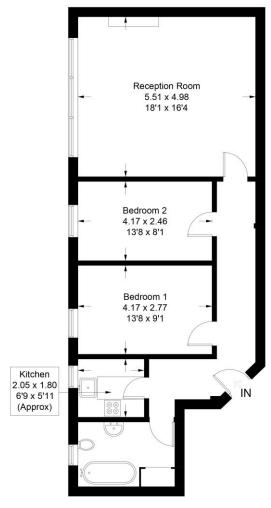

## Lavender Hill

Approximate Gross Internal Area = 72.7 sq m / 782 sq ft

Illustration for identification purposes only, measurements are approximate, not to scale. floorplansUsketch.com © (ID783600)