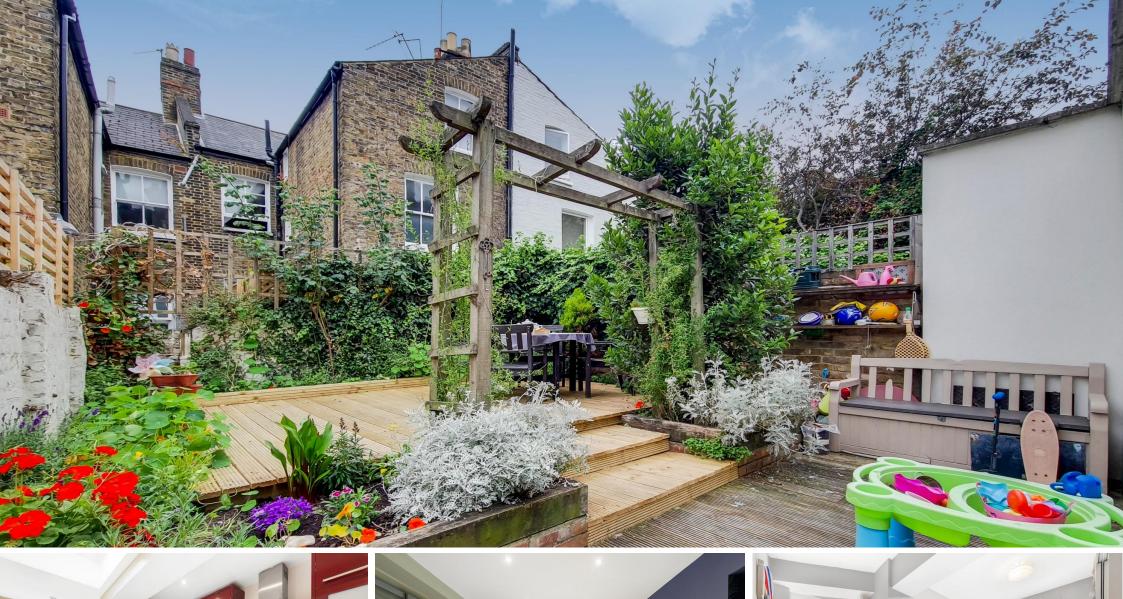

Comyn Road Battersea, SW11

CHESTERTONS

A fantastic three-bedroom garden flat, split across three floors.

The property consists of a large double reception room, separate kitchen and a spacious private garden. The principal bedroom, features large amounts of storage and an ensuite Bath and Shower Room. There is an additional ensuite bedroom and a further double bedroom with accompanying shower room.

- Share of Freehold
- Massive garden
- Three bedrooms
- Two bathrooms
- Period
- 1096 sq ft

Tenure: Share of Freehold Service Charge: £0 Ground Rent: £0

Local Authority: Wandsworth Council

**Council Tax Band:** □