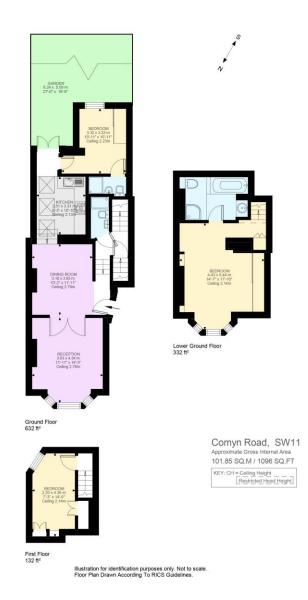

Comyn Road Battersea, SW11

CHESTERTONS

A fantastic three-bedroom garden flat, split across three floors.

The property consists of a large double reception room, separate kitchen and a spacious private garden. The principal bedroom, features large amounts of storage and an ensuite Bath and Shower Room. There is an additional ensuite bedroom and a further double bedroom with accompanying shower room.

- Share of Freehold
- Massive garden
- Three bedrooms
- Two bathrooms
- Period
- 1096 sq ft

Tenure: Share of Freehold Service Charge: £0 Ground Rent: £0

Local Authority: Wandsworth Council

**Council Tax Band:** □