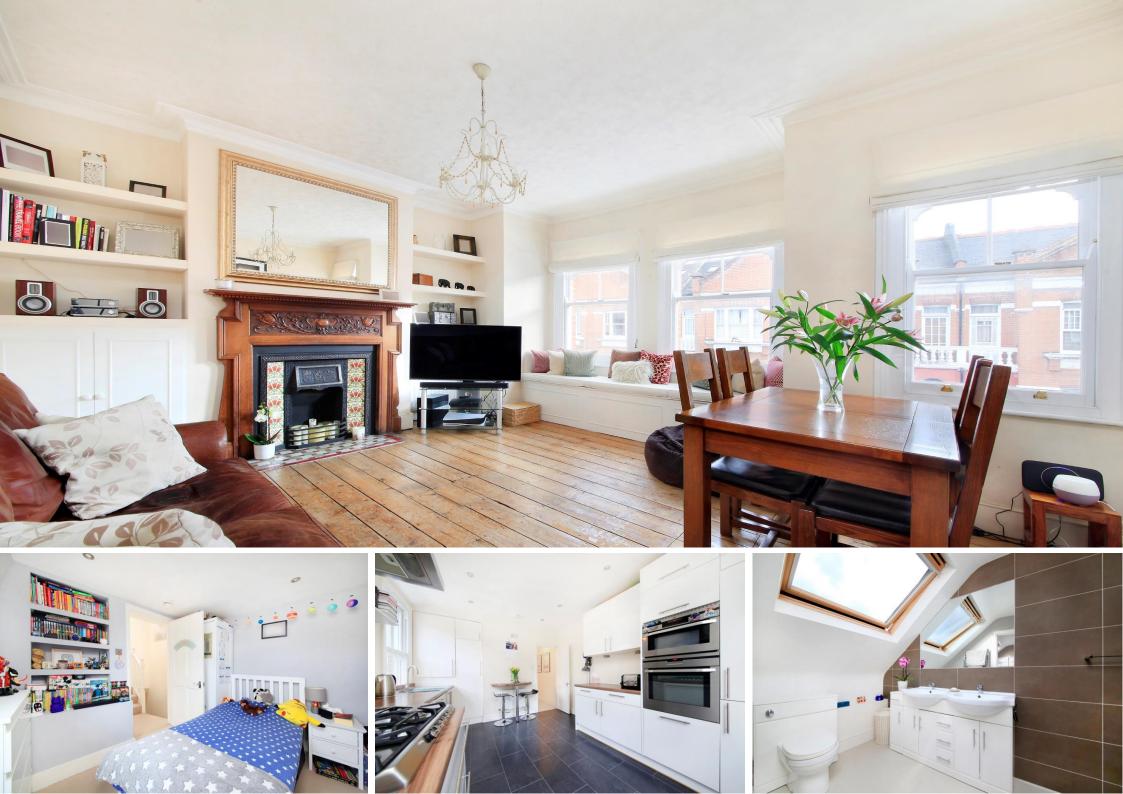

Dinsmore Road Clapham South, SW12

Chestertons are delighted to introduce to the market a spacious first floor, split level three bedroom property located in a very desirable location between Clapham South and Balham underground stations. Boasting just over of 1,250 Sq. Ft. and featuring many period features and fireplaces. The flat has a bright reception room allowing plenty of natural light, including dining table, the kitchen features modern fixtures and fittings. There are two good sized double bedrooms, as well as a generous dual aspect main bedroom with a large ensuite and optimised additional eaves storage. The eaves storage space at the rear of the upper floor has potential for further extension or a roof terrace, subject to planning permission.