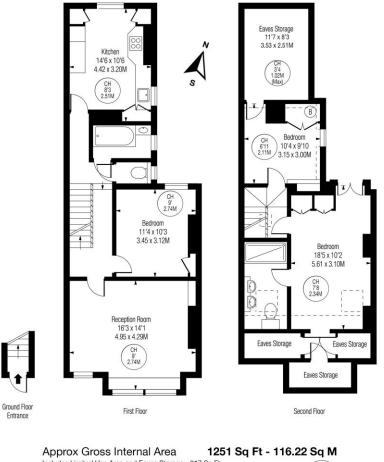

## **Dinsmore Road, SW12**

Includes Limited Use Area and Eaves Storage - 217 Sq Ft Drawn in accordance with IPNS 3B: Residential Illustration For Identification Purposes Only - Not to Scale www.homespacestudio.co.uk - Ref. No. 51824