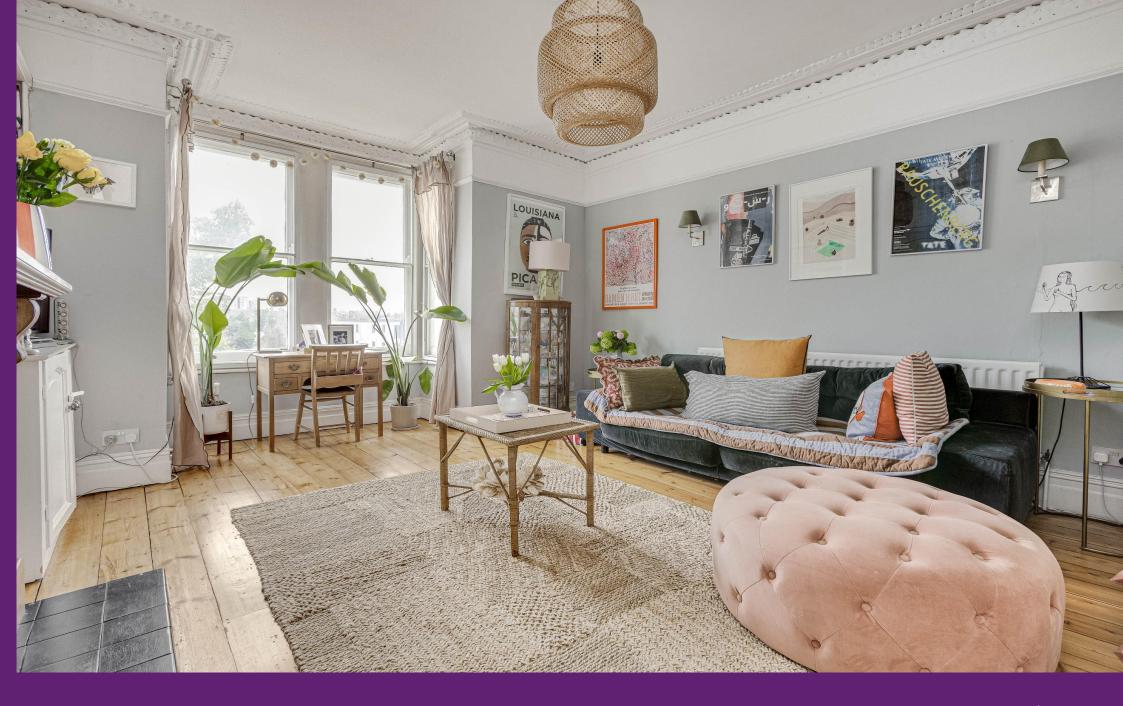

The second double bedroom is located to the rear of the property and benefits from a built in wardrobe and high ceilings throughout. The spacious living room is situated to the front of the property and has a number of period features including a large bay window, period fireplace and decorative cornicing. There is a large separate eat in kitchen to the rear of the property which has direct views looking over Battersea Power Station and the City of London.