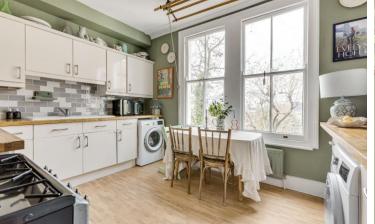

The second double bedroom is located to the rear of the property and benefits from a built in wardrobe and high ceilings throughout. The spacious living room is situated to the front of the property and has a number of period features including a large bay window, period fireplace and decorative cornicing. There is a large separate eat in kitchen to the rear of the property which has direct views looking over Battersea Power Station and the City of London.