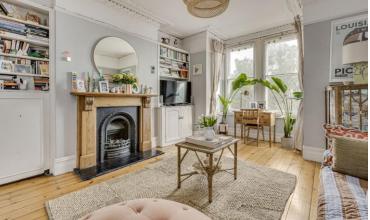

Larkhall Rise Clapham, SW4

CHESTERTONS

Chestertons are delighted to introduce to the market this charming two double bedroom second floor flat situated within a characterful Victorian mansion block.

The flat boasts light and airy accommodation with tasteful décor throughout and is approximately 850 sq. ft. On entering the building you are welcomed by a neatly kept communal hallway which has recently been refurbished. Once inside the property there is an inviting hallway which benefits from real wooden floors and provides access to the connecting rooms. To the front of the property is the first of the two double bedrooms which benefits from direct views over the communal gardens, high ceilings and a feature fireplace.

The second double bedroom is located to the rear of the property and benefits from a built in wardrobe and high ceilings throughout. The spacious living room is situated to the front of the property and has a number of period features including a large bay window, period fireplace and decorative cornicing. There is a large separate eat in kitchen to the rear of the property which has direct views looking over Battersea Power Station and the City of London.