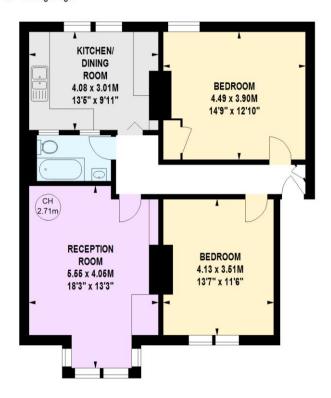

## Larkhall Rise, SW4

Approximate gross internal area 78.50 sq m / 845 sq ft

Key: CH - Ceiling Height

## **Second Floor**

This floor plan is a representation for guidance purposes only, not for valuation.

Any figure is approximate and must not be relied on as a statement of fact.

Copyright of Wyatt Dixon Homes