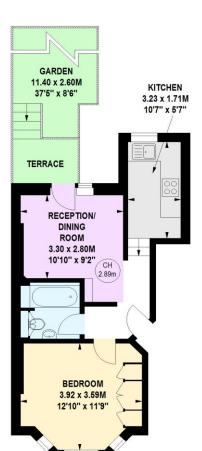

## Oberstein Road, SW11

Approximate gross internal area 37.81 sq m / 407 sq ft

Key : CH - Ceiling Height

This floor plan is a representation for guidance purposes only, not for valuation.

Any figure is approximate and must not be relied on as a statement of fact.