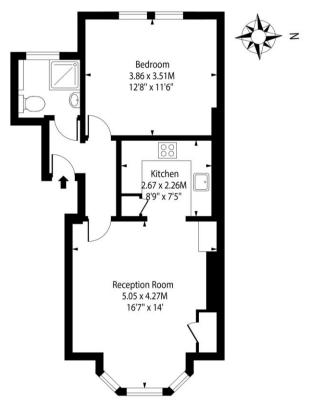

## Ramsden Road, SW12

Raised Ground Floor

## Approx Gross Internal Area 521 Sq Ft - 48.40 Sq M

Drawn in accordance with IPMS 3B: Residential

For Illustration Purposes Only - Not to Scale Ref: No. 46873