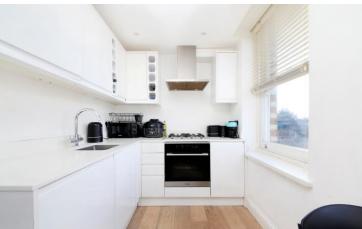

The flat is accessed on the second floor with the front door opening into a hallway. Featuring a bright and good sized living space at the front, including a fully fitted kitchen. Along with a modern shower room and good sized double bedroom with built in storage. There is also a large private storage cupboard on the landing outside the flat.