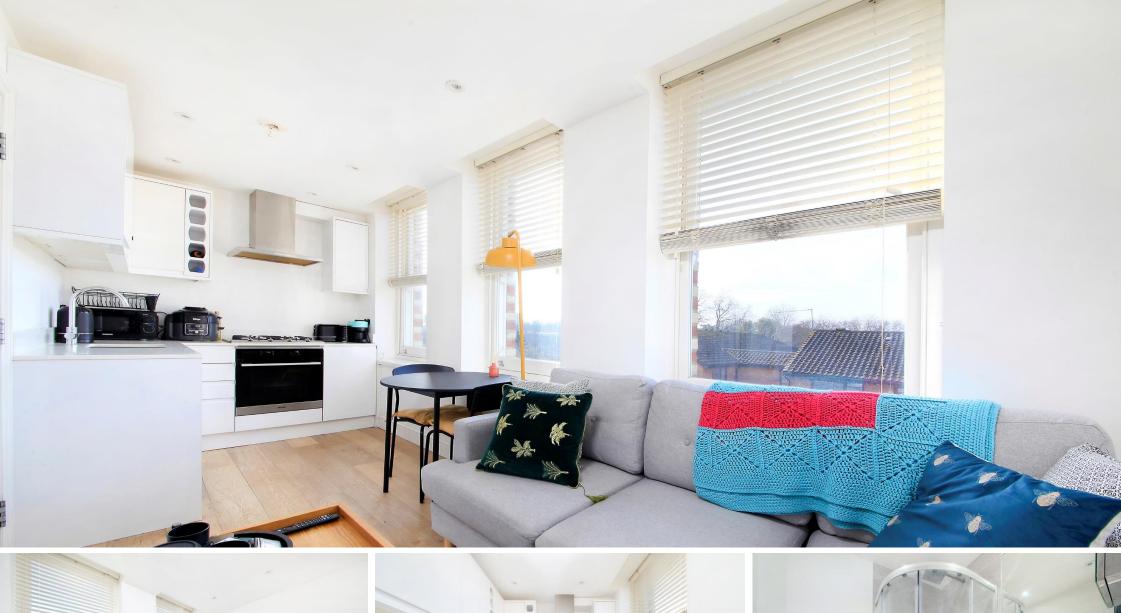

The flat is accessed on the second floor with the front door opening into a hallway. Featuring a bright and good sized living space at the front, including a fully fitted kitchen. Along with a modern shower room and good sized double bedroom with built in storage. There is also a large private storage cupboard on the landing outside the flat.