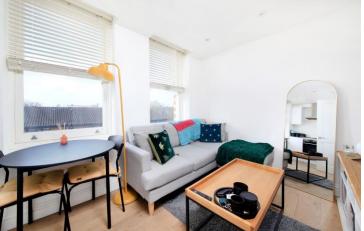

The flat is accessed on the second floor with the front door opening into a hallway. Featuring a bright and good sized living space at the front, including a fully fitted kitchen. Along with a modern shower room and good sized double bedroom with built in storage. There is also a large private storage cupboard on the landing outside the flat.