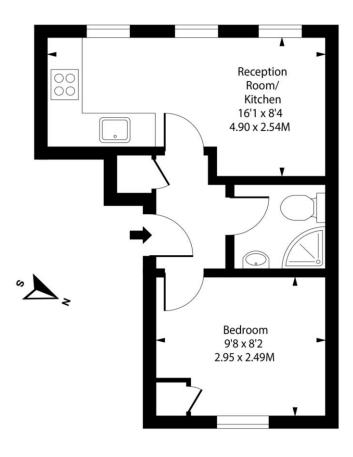

## **Chivalry Road, SW11**

Second Floor

Chesterton UK Services Limited trading as Chestertons for themselves and for the vendor of this property whose agents they are, give notice that (i) these particulars do not constitute any part of an offer or contract, (ii) all statements contained within these particulars are made

Approx Gross Internal Area

266 Sq Ft - 24.71 Sq M

Drawn in accordance with IPMS 3B: Residential Illustration For Identification Purposes Only - Not to Scale www.homespacestudio.co.uk - Ref. No. 51619

without responsibility on the part of Chestertons or the vendor, (iii) whilst made in good faith, none of the statements contained within these particulars are to be relied upon as a statement or representation of fact, (iv) any intending purchasers must satisfy themselves by inspection or otherwise as to the correctness of each of the statements contained within these particulars, (v) the vendor does not make or give either Chestertons or any person in their employment any authority to make or give representation or warranty whatsoever in relation to this property. Wide angle lenses may be used. @Copyright Chestertons | Chesterton UK Services Limited | Registered Office 40 Connaught Street, Hyde Park, London W2 2AB Registered Company Number 05334580.