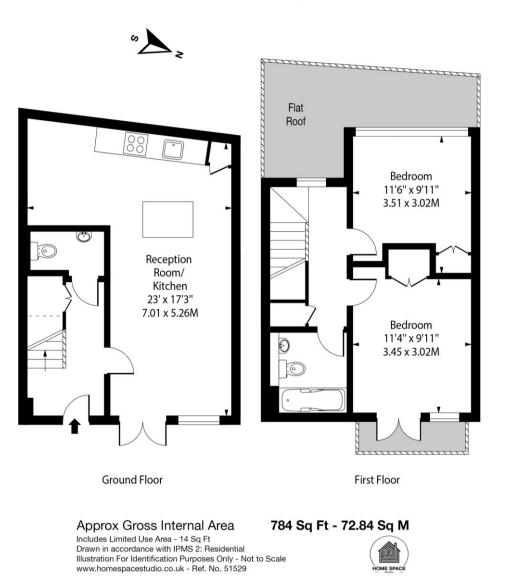

On the ground floor is a generous fully fitted kitchen, dining area, bright and spacious reception room. Two generous double bedrooms and family bathroom are located on the 1st floor, along with a balcony from one of the bedrooms. Equally, to the rear is a large flat roof space accessible for one of the bedrooms.