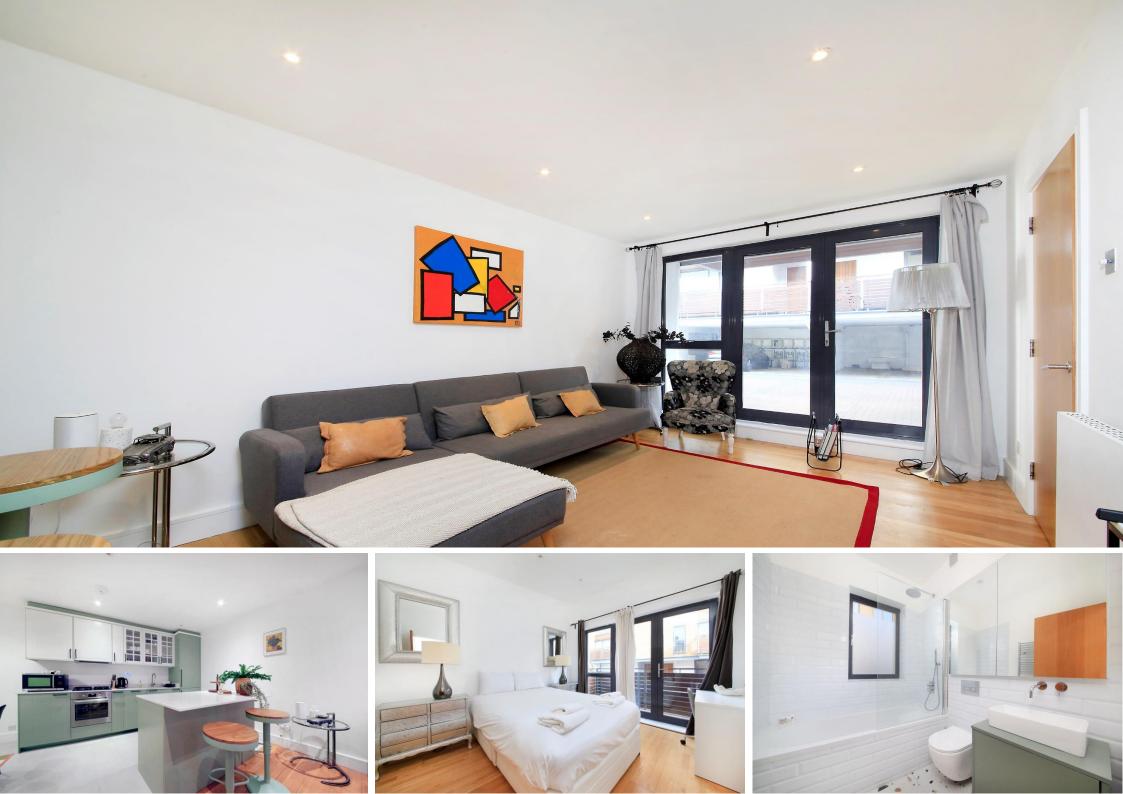

On the ground floor is a generous fully fitted kitchen, dining area, bright and spacious reception room. Two generous double bedrooms and family bathroom are located on the 1st floor, along with a balcony from one of the bedrooms. Equally, to the rear is a large flat roof space accessible for one of the bedrooms.