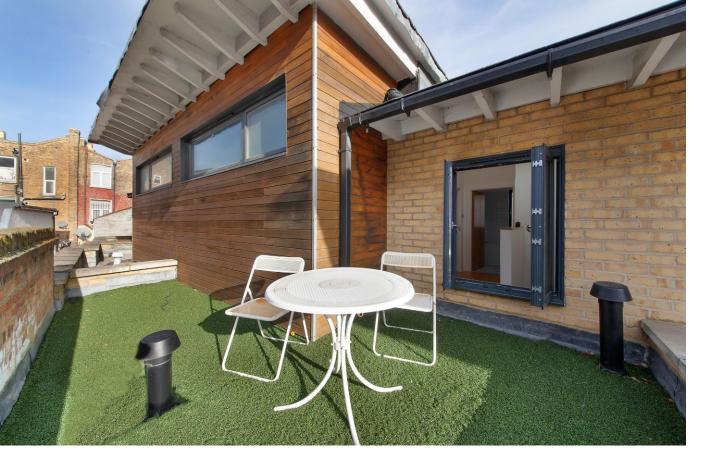

On the ground floor is a generous fully fitted kitchen, dining area, bright and spacious reception room. Two generous double bedrooms and family bathroom are located on the 1st floor, along with a balcony from one of the bedrooms. Equally, to the rear is a large flat roof space accessible for one of the bedrooms.