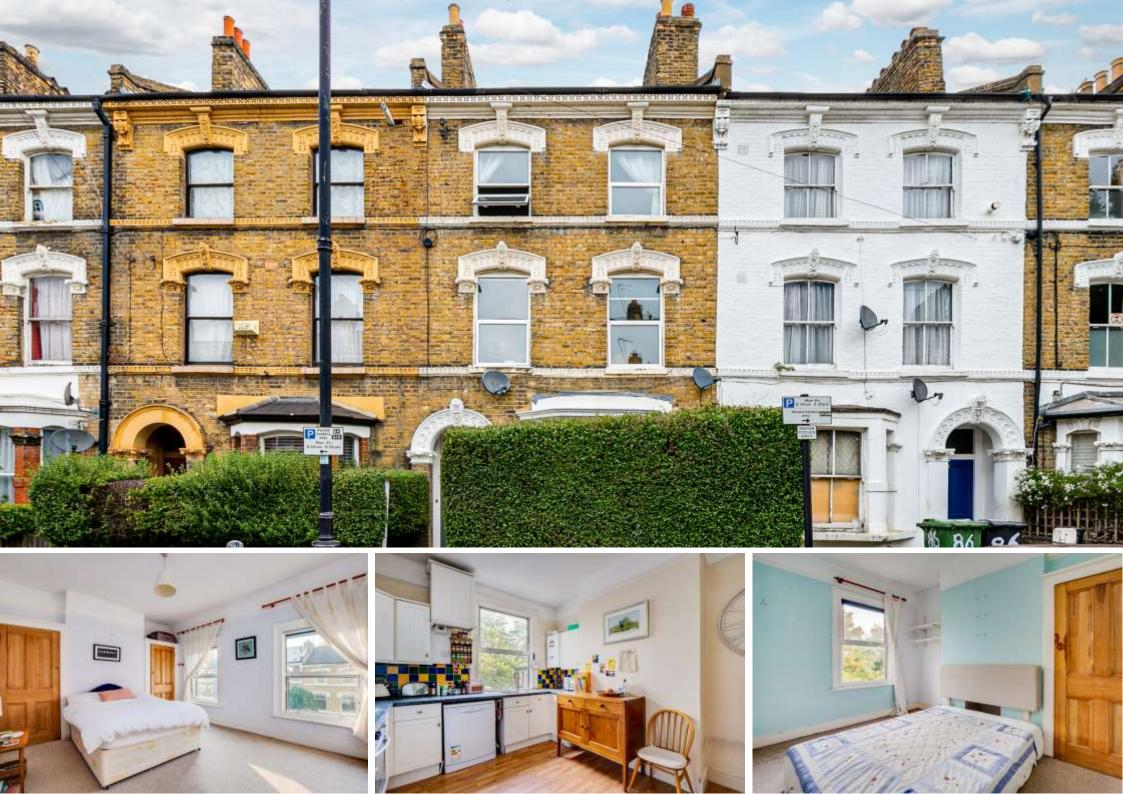

Ferndale Road London, SW4

CHESTERTONS

Chestertons are pleased to welcome to the market, Ferndale Road. An absolutely charming flat, presented with period features throughout.

The property boasts two large double bedrooms, and great living space. Situated on the first and second floors of this gorgeous conversion. There is a large loft space demised to the flat.

The flat is very well situated for transport links being equidistant from Brixton and Clapham North underground stations as well as Clapham High Street overground.

- Period Conversion
- 2 generous double bedrooms
- Large kitchen
- Large Bathroom
- Separate WC
- Bright south facing living room