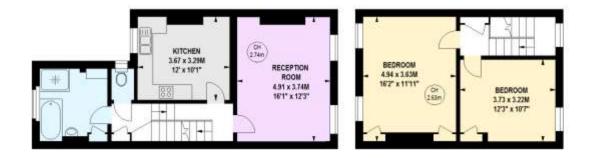

## Ferndale Road, SW4

Approximate gross internal area

88.81 sq m / 956 sq ft

Key : CH - Ceiling Height

Ground Floor Entrance

First Floor

Second Floor

The floor plan is not to scale and measurements and areas shown are approximate and therefore should be used for illustrative purposes only. The plan has been prepared in accordance with the RICS code of Messuring Practice and whilst we have confidence in the information produced, it must not be relied on. If there is any aspect of pericular importance, you should carry out or commission your own inspection of the property. Copyright of FeaturePRO.