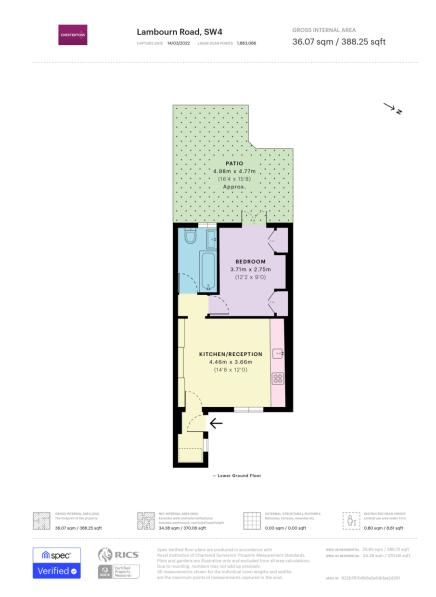

Lambourn Road Clapham, SW4

CHESTERTONS

A charming Victorian garden flat, located on a sought after road in the prestigious Clapham Old Town. Boasting one large double bedroom, characterful private garden and a lovely open plan sitting room - kitchen.