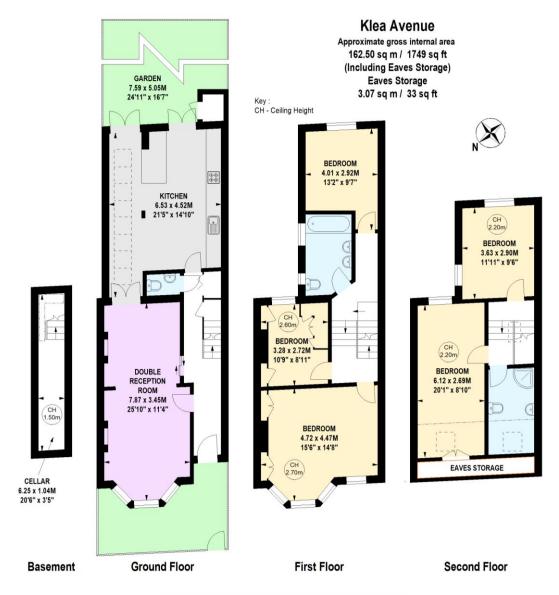

Klea Avenue London, SW4

This beautifully presented five bedroom Victorian house is located on a sought after residential road in the heart of Abbeville Village.

The property comprises a fantastic double reception room which boasts space and natural light with doors leading on to a large eat in kitchen with fully integrated appliances and doors leading onto a sunny garden. There are four very good size double bedrooms, a further fifth room that can also be used as a study space, along with two modern bathrooms. The property offers an abundance of natural light, storage and gorgeous modern features throughout and is a must see.