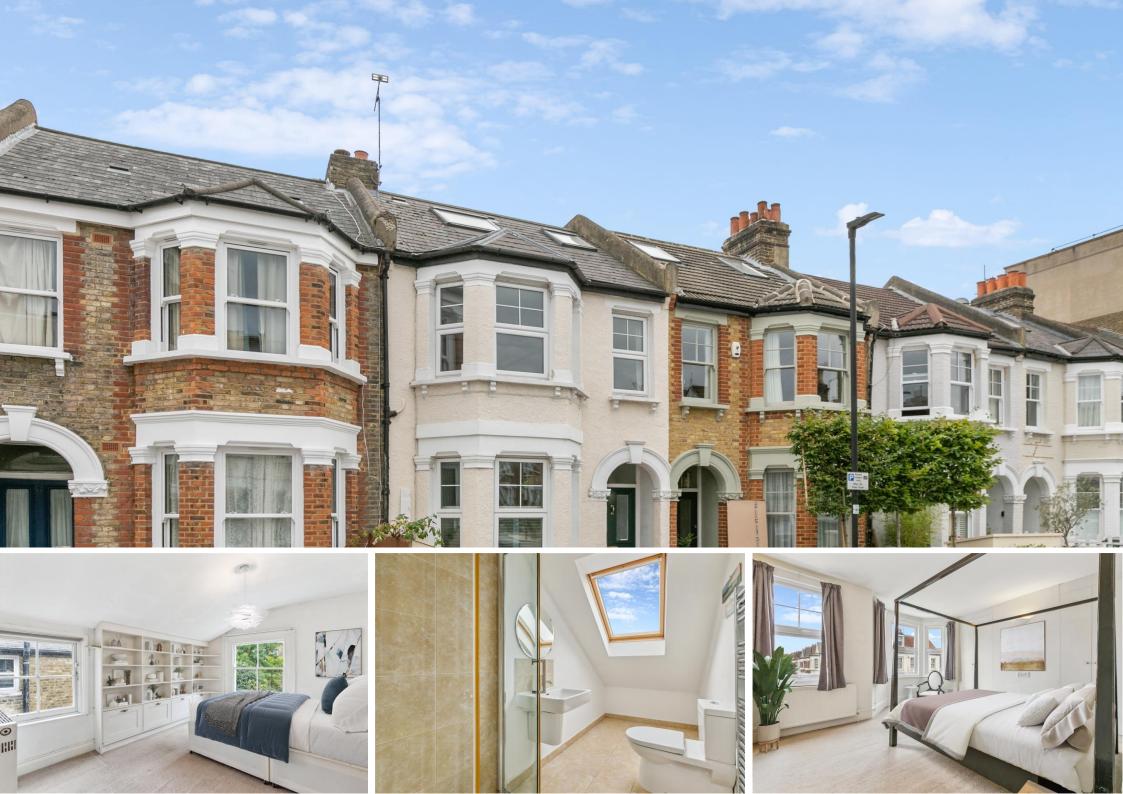

Klea Avenue London, SW4

This beautifully presented five bedroom Victorian house is located on a sought after residential road in the heart of Abbeville Village.

The property comprises a fantastic double reception room which boasts space and natural light with doors leading on to a large eat in kitchen with fully integrated appliances and doors leading onto a sunny garden. There are four very good size double bedrooms, a further fifth room that can also be used as a study space, along with two modern bathrooms. The property offers an abundance of natural light, storage and gorgeous modern features throughout and is a must see.

Klea Avenue is a quiet and comparatively wide road that runs between Cavendish Road and Narbonne Avenue, so is close to the many local restaurants and specialist shops. Access north of the river and into the City is via Clapham

Common Underground Station (Northern Line, Zone 2) and there are numerous local bus routes. The wide open spaces and amenities of Clapham Common are also close by.

- Five Bedrooms
- Private Garden
- Immaculate Finish
- In the Heart of Abbeville Village