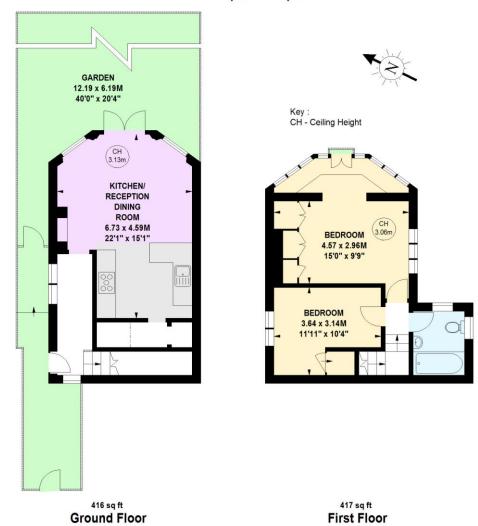

## Ramsden Road, SW12

Approximate gross internal area

77.39 sq m / 833 sq ft

This floor plan is a representation for guidance purposes only, not for valuation.

Any figure is approximate and must not be relied on as a statement of fact.