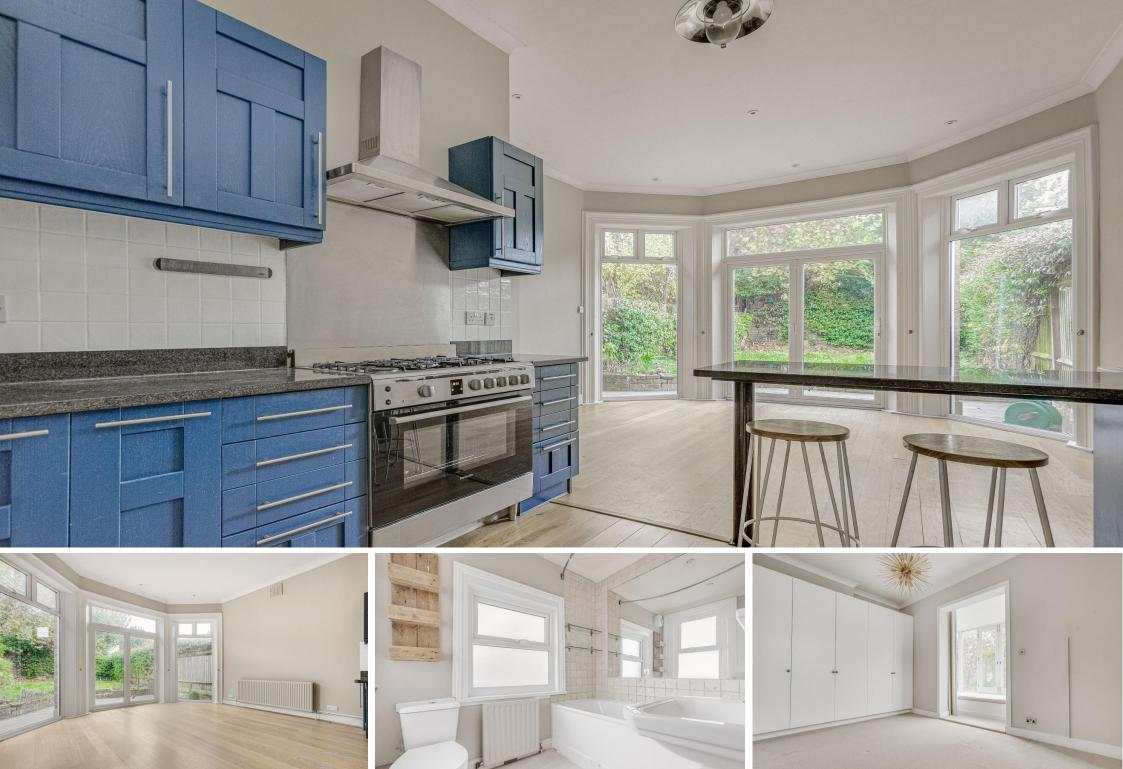

The accommodation is light, airy and well presented throughout with accommodation of almost 800 sq. ft. The ground floor accommodation comprises a wonderful kitchen with integrated appliances and granite work surfaces open plan to a stunning reception room with ample space for entertaining. French doors from the reception open directly to a stunning private garden of over 35 ft. On the first floor are two generous double bedrooms, the master with superb picture windows overlooking the garden and a stylish bathroom.

- Split level Victorian garden flat
- Two generous double bedrooms
- Light, airy and well presented throughout
- Well proportioned accommodation
- Spacious reception room
- Fully equipped open plan kitchen