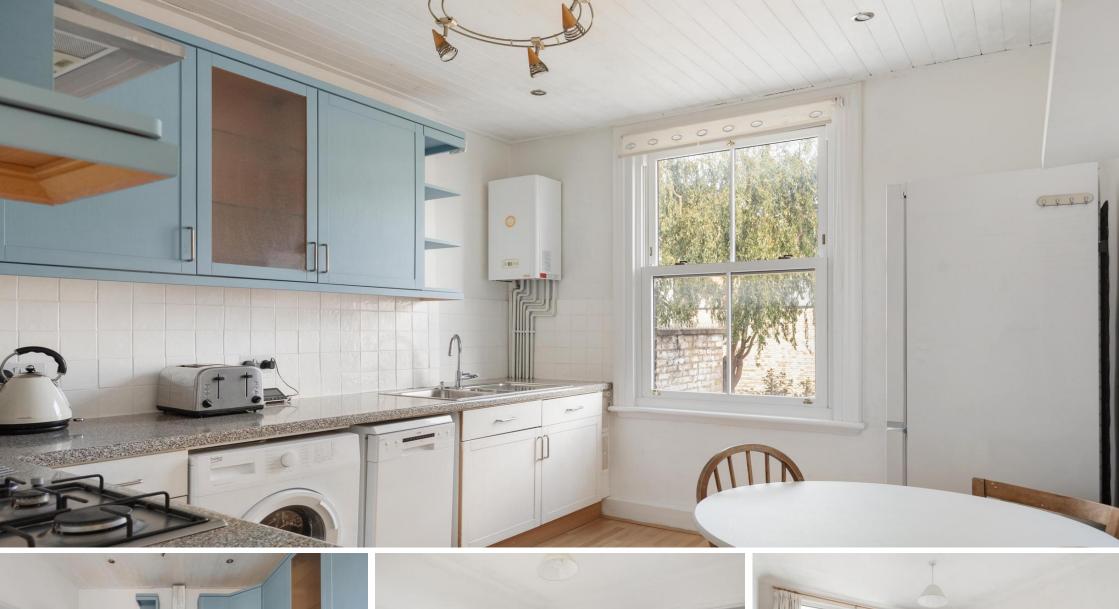

The flat is accessed on the first floor with the front door opening into a hallway. On this floor there is a good sized kitchen/breakfast room to the rear, a reception room to the front including a bay window and a large family bathroom. On the second floor are the three bedrooms, a large master bedroom alongside two further good sized double bedrooms.