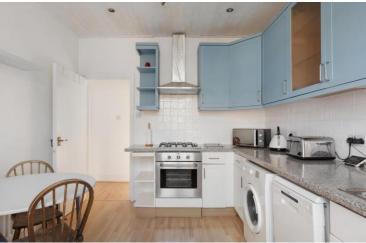

The flat is accessed on the first floor with the front door opening into a hallway. On this floor there is a good sized kitchen/breakfast room to the rear, a reception room to the front including a bay window and a large family bathroom. On the second floor are the three bedrooms, a large master bedroom alongside two further good sized double bedrooms.