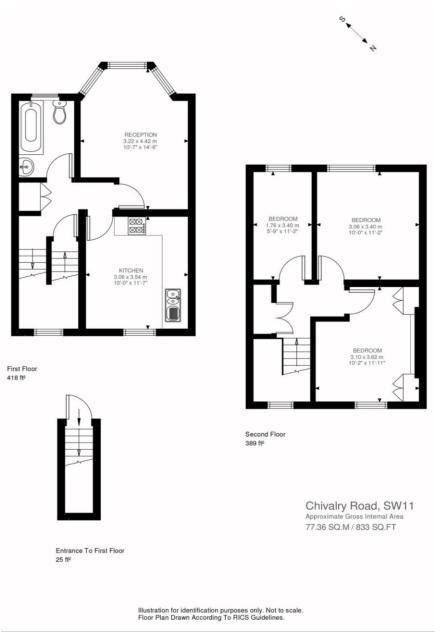

The flat is accessed on the first floor with the front door opening into a hallway. On this floor there is a good sized kitchen/breakfast room to the rear, a reception room to the front including a bay window and a large family bathroom. On the second floor are the three bedrooms, a large master bedroom alongside two further good sized double bedrooms.