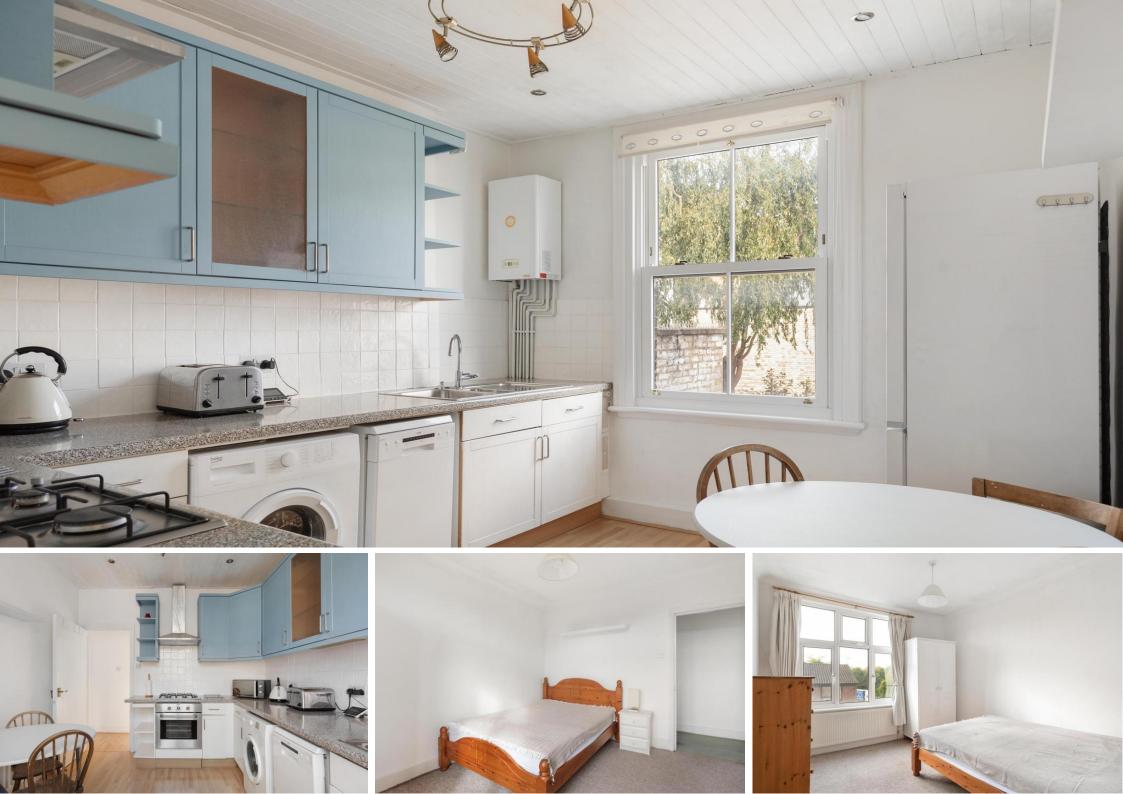

The flat is accessed on the first floor with the front door opening into a hallway. On this floor there is a good sized kitchen/breakfast room to the rear, a reception room to the front including a bay window and a large family bathroom. On the second floor are the three bedrooms, a large master bedroom alongside two further good sized double bedrooms.