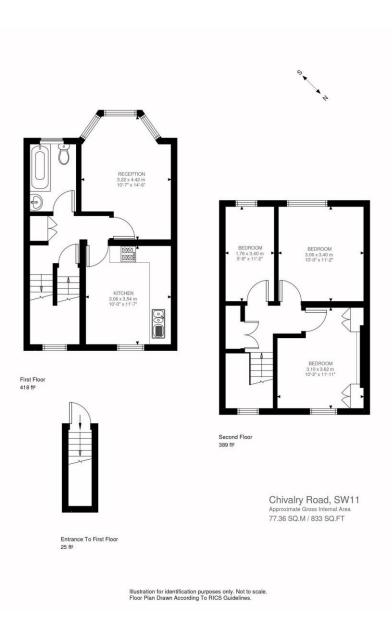

The flat is accessed on the first floor with the front door opening into a hallway. On this floor there is a good sized kitchen/breakfast room to the rear, a reception room to the front including a bay window and a large family bathroom. On the second floor are the three bedrooms, a large master bedroom alongside two further good sized double bedrooms.

- Victorian conversion flat
- Three double bedrooms
- Situated on a quiet residential road
- Kitchen/breakfast room
- Large family bathroom
- Moments from the green spaces of Wandsworth

Tenure: Leasehold 145 years 7 months Service Charge: £0 Ground Rent: £0 Local Authority: Wandsworth Council Tax Band: D