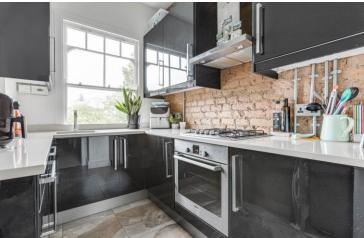

Wix's Lane SW4

CHESTERTONS

A fantastic first floor apartment, located moments from Clapham Common. The property consists of a large reception room, featuring a bay window. A separate kitchen with an exposed brick finish, a large double bedroom and a modern bathroom.