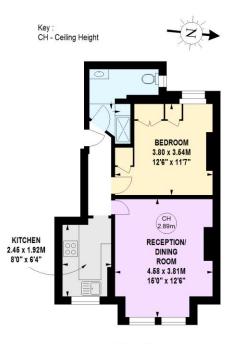

## Wix's Lane, SW11

Approximate gross internal area 44.13 sq m / 475 sq ft

First Floor

This floor plan is a representation for guidance purposes only, not for valuation.

Any figure is approximate and must not be relied on as a statement of fact.