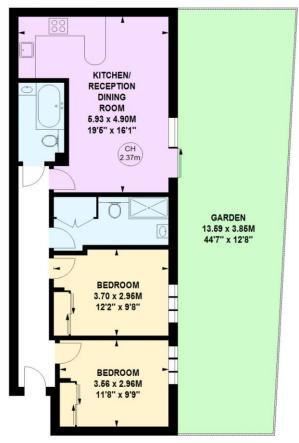

## Harberson Road, SW12

Approximate gross internal area

66.80 sq m / 719 sq ft

Key: CH - Ceiling Height

## **Ground Floor**

This floor plan is a representation for guidance purposes only, not for valuation.

Any figure is approximate and must not be relied on as a statement of fact.

Copyright of Wyatt Dixon Homes