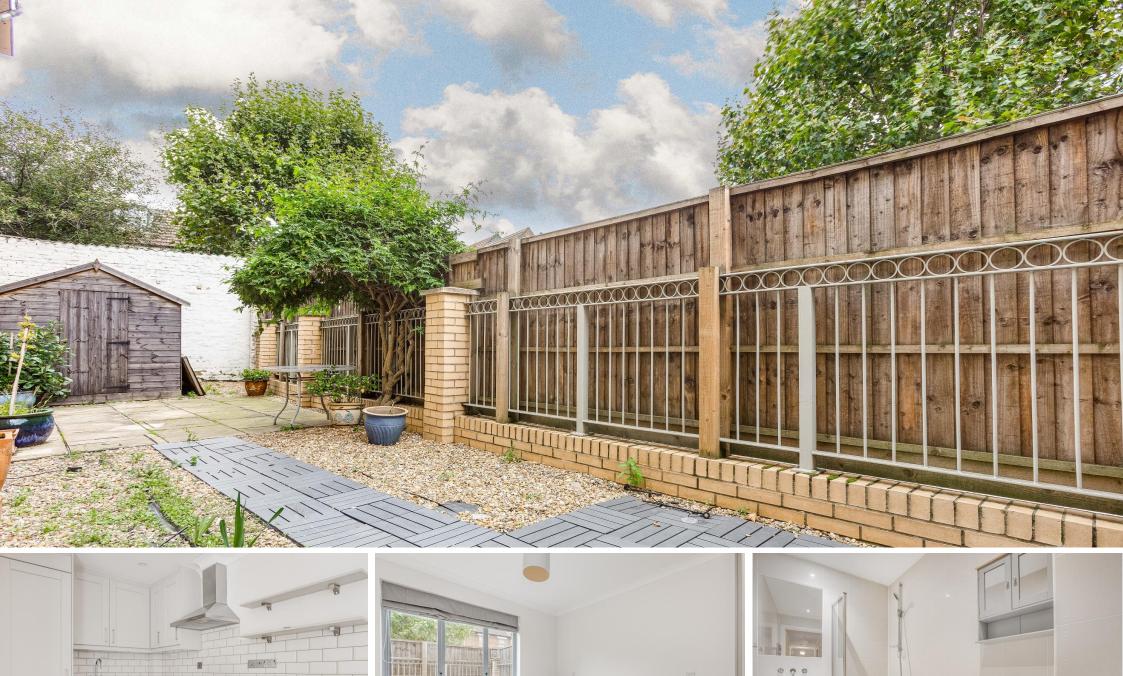

Off Street parking included.

- Well presented ground floor flat set within a modern gated development
- Generous accommodation with neutral décor
- Open-plan entertaining
- Stylish modern kitchen with integrated kitchen appliances
- Two double bedrooms with built-in storage
- Modern shower and stylish family bathroom
- Private patio garden with a generous sized shed, perfect for storage

- Close to Balham stations
- Near the local amenities to include the new Soho House and plenty of restaurants, cafes, bars and supermarkets
- Within walking distance to Tooting, Cl Wandsworth Commons
- Pets permitted.
- Off Street parking included.