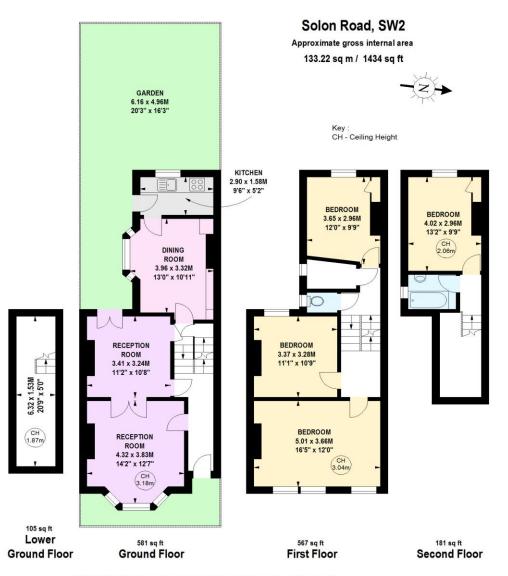

Solon Road London, SW2

CHESTERTONS

A well proportioned four bedroom end of terrace house situated between Clapham North and Brixton.

The property has been neutrally decorated throughout and comprises four good sized double bedrooms, double reception room with wooden floors, separate kitchen with dining area and tiled family bathroom. The property further benefits from a private west facing garden, additional guest WC and separate utility room.

## Chestertons Battersea & Clapham Sales

6 Battersea Rise London SW11 1ED battersearise@chestertons.co.uk 020 7924 4400 chestertons.co.uk

Tenure: Freehold

.

Local Authority: Lambeth

Council Tax Band: E

This floor plan is a representation for guidance purposes only, not for valuation Any figure is approximate and must not be relied on as a statement of fact. Copyright of Wyatt Dixon Homes