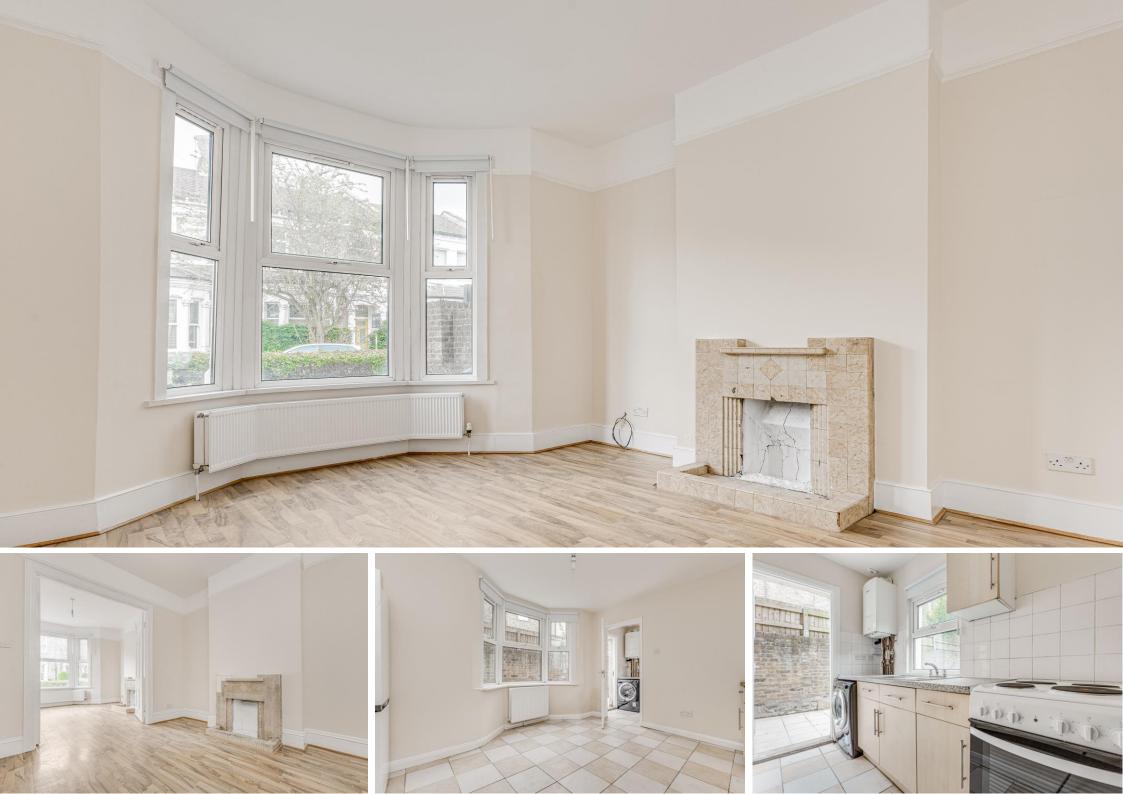

Solon Road London, SW2

CHESTERTONS

A well proportioned four bedroom end of terrace house situated between Clapham North and Brixton.

The property has been neutrally decorated throughout and comprises four good sized double bedrooms, double reception room with wooden floors, separate kitchen with dining area and tiled family bathroom. The property further benefits from a private west facing garden, additional guest WC and separate utility room.