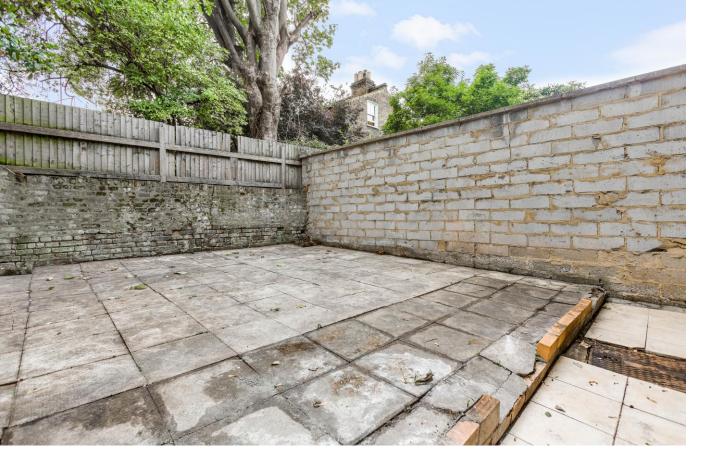

Solon Road London, SW2

CHESTERTONS

A well proportioned four bedroom end of terrace house situated between Clapham North and Brixton.

The property has been neutrally decorated throughout and comprises four good sized double bedrooms, double reception room with wooden floors, separate kitchen with dining area and tiled family bathroom. The property further benefits from a private west facing garden, additional guest WC and separate utility room.