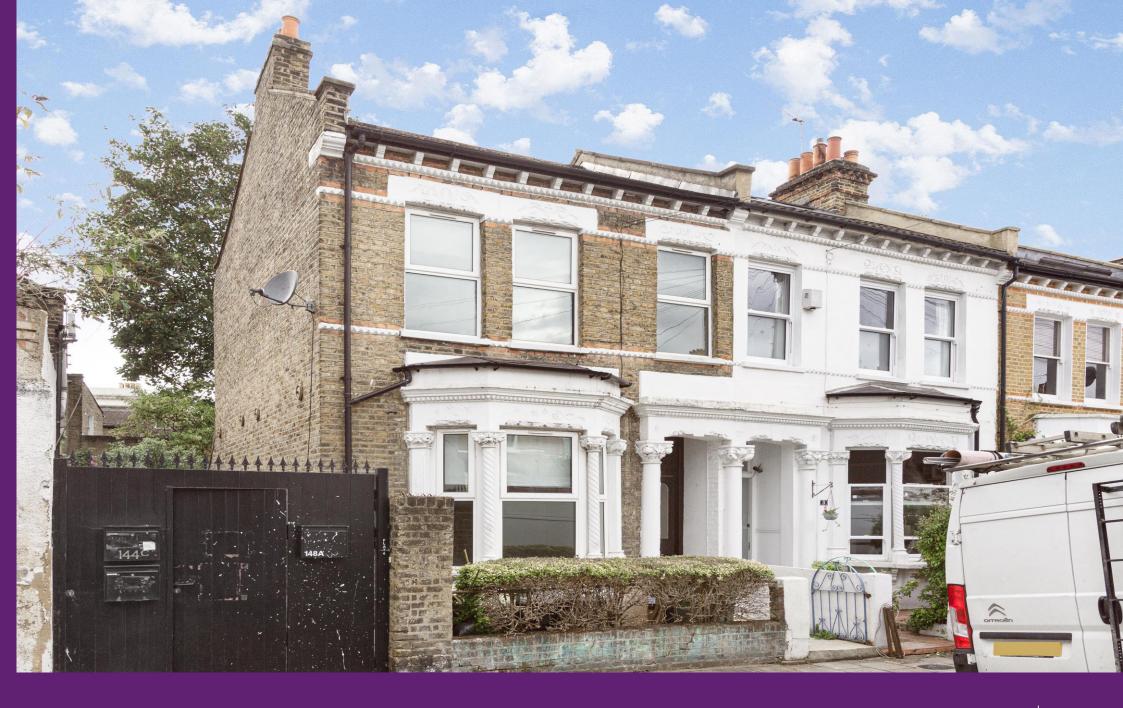

Solon Road London, SW2

CHESTERTONS

A well proportioned four bedroom end of terrace house situated between Clapham North and Brixton.

The property has been neutrally decorated throughout and comprises four good sized double bedrooms, double reception room with wooden floors, separate kitchen with dining area and tiled family bathroom. The property further benefits from a private west facing garden, additional guest WC and separate utility room.

Solon Road is a residential road situated just off Acre Lane and within close proximity to both Clapham North (Northern Line) and Brixton (Victoria Line) Underground Stations which offer great transport links into Central London. A vast amount of shops, bars and cafes of Acre Lane, Brixton Hill and Clapham High Street can also be found close by whilst the green open spaces of Clapham Common can also be found within easy reach.