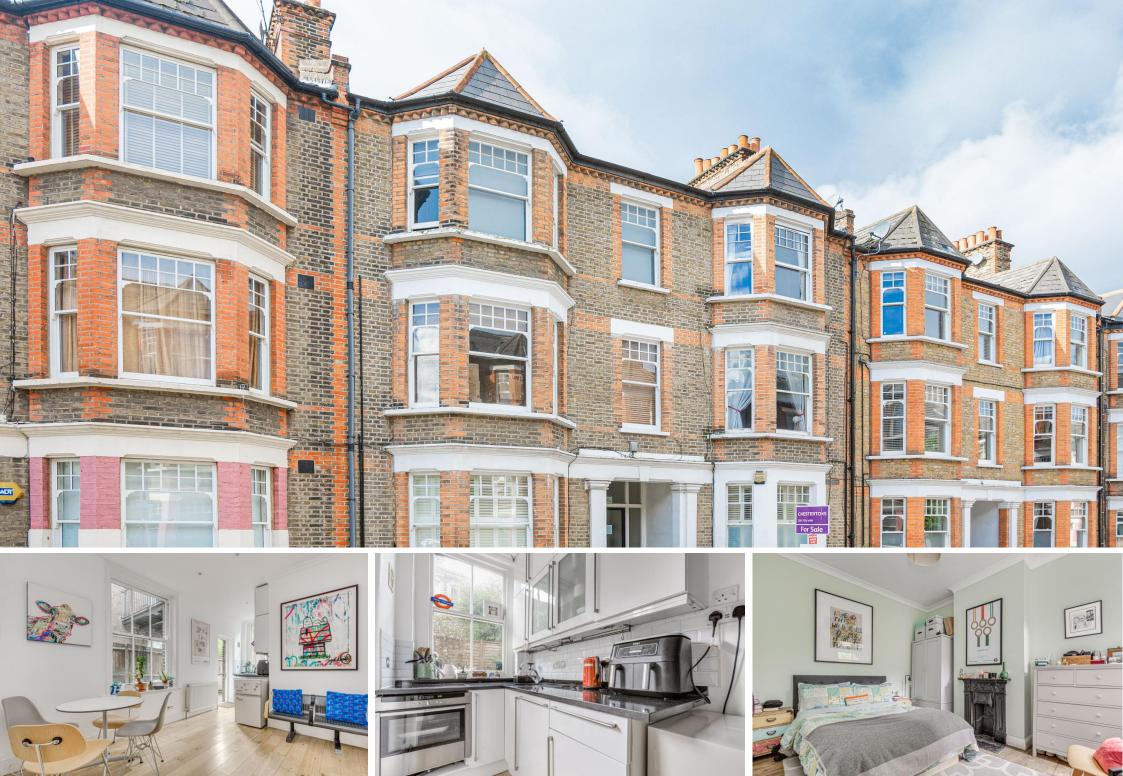

## Elmhurst Mansions Edgeley Road, SW4

CHESTERTONS

Chestertons has pleasure introducing to the market a ground floor flat set in a prime spot close to Clapham Old Town and just off Clapham High Street within a Victorian Mansion block.

This lovely flat benefits from well-proportioned accommodation, with an abundance of character including sash windows and a wooden flooring throughout. On entering the flat there is a large reception room to the front with a bay window complete with shutters and a pretty fireplace. There is a spacious and bright double bedroom. Towards the rear is a modern shower room and an eat in kitchen with ample space for dining. The private south-west facing garden is off the kitchen to the rear.

Elmhurst Mansions is located on Edgeley Road which is a popular residential road close to Clapham Old Town and just off Clapham High Street, famous for its vibrant and bustling cafes, bars and restaurants. The transport links within a five minute walk of the property include Clapham High Street Overground station, Clapham North and Clapham Common Underground stations (Zone 2) and plenty of bus routes.