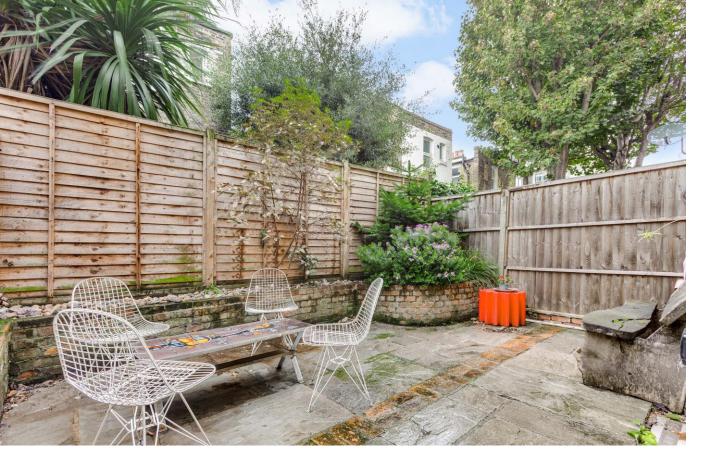

This lovely flat benefits from well-proportioned accommodation, with an abundance of character including sash windows and a wooden flooring throughout. On entering the flat there is a large reception room to the front with a bay window complete with shutters and a pretty fireplace. There is a spacious and bright double bedroom. Towards the rear is a modern shower room and an eat in kitchen with ample space for dining. The private south-west facing garden is off the kitchen to the rear.