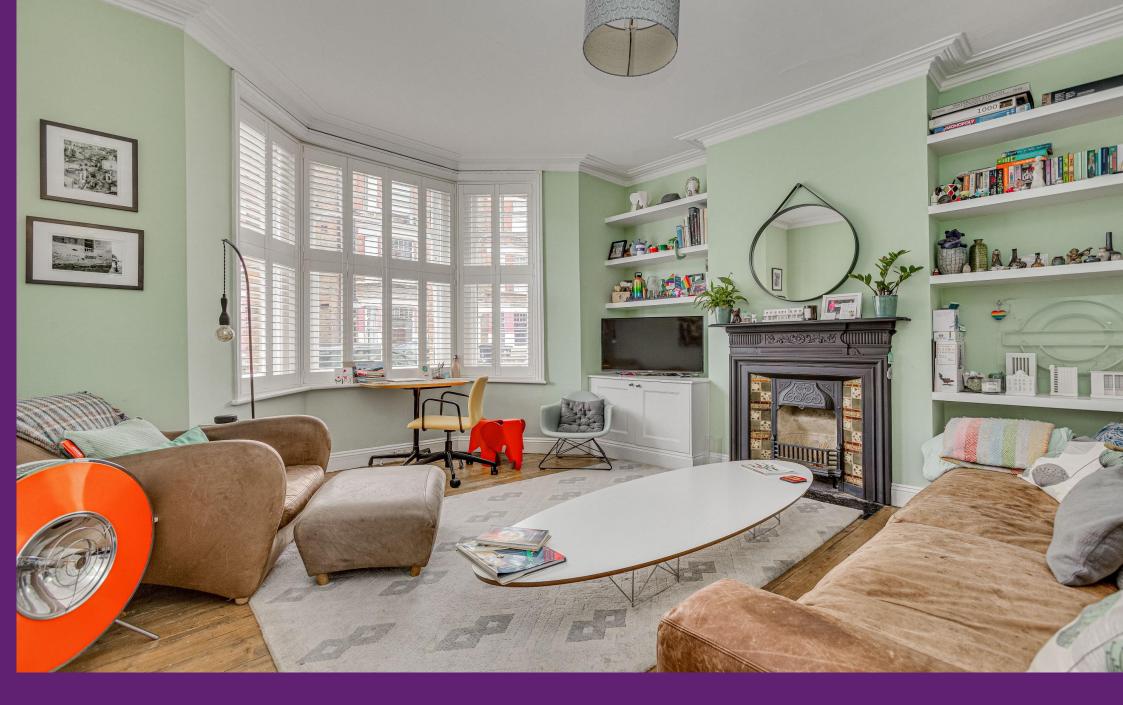

This lovely flat benefits from well-proportioned accommodation, with an abundance of character including sash windows and a wooden flooring throughout. On entering the flat there is a large reception room to the front with a bay window complete with shutters and a pretty fireplace. There is a spacious and bright double bedroom. Towards the rear is a modern shower room and an eat in kitchen with ample space for dining. The private south-west facing garden is off the kitchen to the rear.