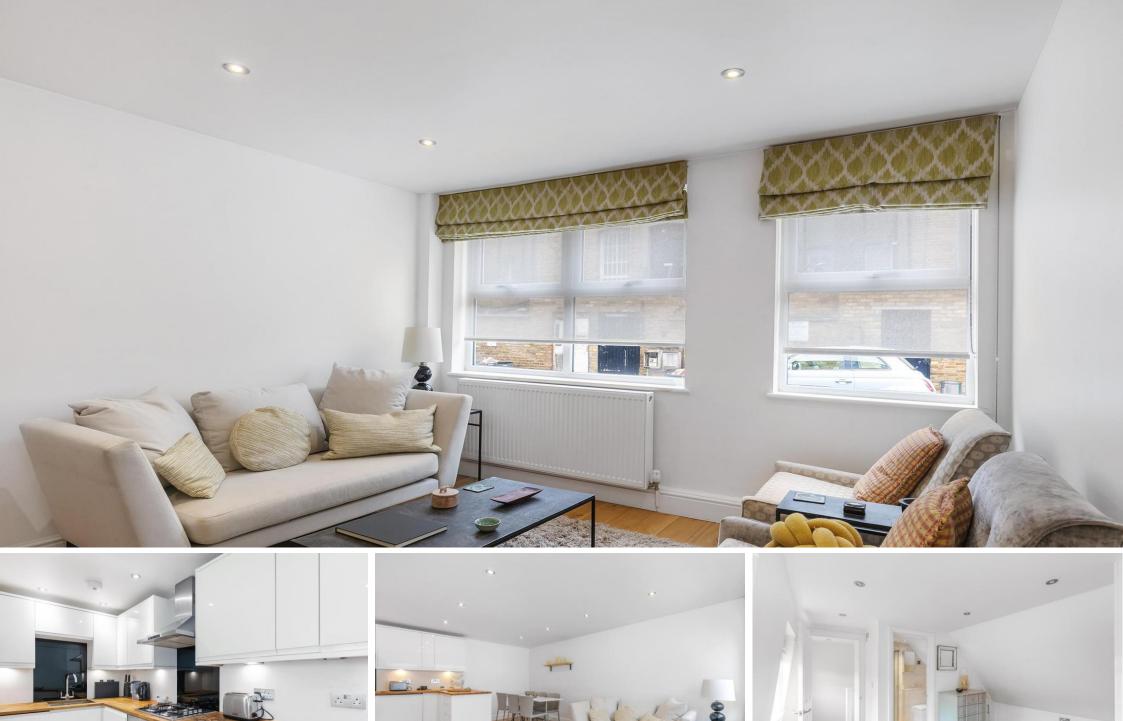

Barnard Mews London, SW11

CHESTERTONS

A fantastic two double bedroom mews house arranged over three floors.

The ground floor comprises an open-plan fully fitted kitchen/ reception room with wooden floors. On the first floor there is a double bedroom and a large bathroom with access from both the landing and bedroom. The second floor comprises a second bedroom with an ensuite shower room.