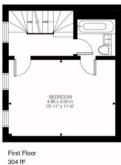

Barnard Mews London, SW11

CHESTERTONS

A fantastic two double bedroom mews house arranged over three floors.

The ground floor comprises an open-plan fully fitted kitchen/ reception room with wooden floors. On the first floor there is a double bedroom and a large bathroom with access from both the landing and bedroom. The second floor comprises a second bedroom with an ensuite shower room.

## Chestertons Battersea & Clapham Sales

6 Battersea Rise
London
SW11 1ED
battersearise@chestertons.co.uk
020 7924 4400
chestertons.co.uk

Barnard Mews, SW11

Approximate Gross Internal Area
75.17 SQ.M / 809 SQ.FT
(EXCLUDING EAVES STORAGE & OUT STORAGE)
EAVES STORAGE & OUT STORAGE)
INCLUSING TOTAL AREA 78.98 SQ.M / 850 SQ.FT

KEY: CH = Ceiling Height

Restricted Head Height

Illustration for identification purposes only. Not to scale. Floor Plan Drawn According To RICS Guidelines.

Chesterton UK Services Limited trading as Chestertons for themselves and for the vendor of this property whose agents they are, give notice that (i) these particulars do not constitute any part of an offer or contract, (ii) all statements contained within these particulars are made without responsibility on the part of Chestertons or the vendor, (iii) whilst made in good faith, none of the statements contained within these particulars are to be relied upon as a statement or representation of fact, (iv) any intending purchasers must satisfy themselves by inspection or otherwise as to the correctness of each of the statements contained within these particulars, (v) the vendor does not make or give either Chestertons or any person in their employment any authority to make or give representation or warranty whatsoever in relation to this property. Wide angle lenses may be used. ©Copyright Chestertons | Chesterton UK Services Limited | Registered Office 40 Connaught Street, Hyde Park, London W2 2AB Registered Company Number 05334580.