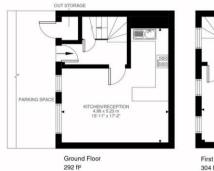

Barnard Mews London, SW11

CHESTERTONS

A fantastic two double bedroom mews house arranged over three floors.

The ground floor comprises an open-plan fully fitted kitchen/ reception room with wooden floors. On the first floor there is a double bedroom and a large bathroom with access from both the landing and bedroom. The second floor comprises a second bedroom with an ensuite shower room.

The property further benefits from a private parking space.

Barnard Mews is situated within minutes walk of Clapham Junction Station, Clapham Common and all the bars and restaurants of Northcote Road and Battersea Rise.

## Chestertons Battersea & Clapham Sales

6 Battersea Rise
London
SW11 1ED
battersearise@chestertons.co.uk
020 7924 4400
chestertons.co.uk

Barnard Mews, SW11

Approximate Gross Internal Area
75.17 SQ.M / 809 SQ.FT
(EXCLUDING EAVES STORAGE & OUT STORAGE)
EAVES STORAGE & OUT STORAGE)
INCLUSING TOTAL AREA 78.98 SQ.M / 850 SQ.FT

KEY: CH = Ceiling Height

Restricted Head Height

Illustration for identification purposes only. Not to scale. Floor Plan Drawn According To RICS Guidelines.

Chesterton UK Services Limited trading as Chestertons for themselves and for the vendor of this property whose agents they are, give notice that (i) these particulars do not constitute any part of an offer or contract, (ii) all statements contained within these particulars are made without responsibility on the part of Chestertons or the vendor, (iii) whilst made in good faith, none of the statements contained within these particulars are to be relied upon as a statement or representation of fact, (iv) any intending purchasers must satisfy themselves by inspection or otherwise as to the correctness of each of the statements contained within these particulars, (v) the vendor does not make or give either Chestertons or any person in their employment any authority to make or give representation or warranty whatsoever in relation to this property. Wide angle lenses may be used. ©Copyright Chestertons | Chesterton UK Services Limited | Registered Office 40 Connaught Street, Hyde Park, London W2 2AB Registered Company Number 05334580.