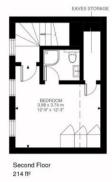

Barnard Mews London, SW11

CHESTERTONS

A fantastic two double bedroom mews house arranged over three floors.

The ground floor comprises an open-plan fully fitted kitchen/ reception room with wooden floors. On the first floor there is a double bedroom and a large bathroom with access from both the landing and bedroom. The second floor comprises a second bedroom with an ensuite shower room.

## Chestertons Battersea & Clapham Sales

6 Battersea Rise
London
SW11 1ED
battersearise@chestertons.co.uk
020 7924 4400
chestertons.co.uk

Barnard Mews, SW11

Approximate Gross Internal Area
75.17 SQ.M / 809 SQ.FT
(EXCLUDING EAVES STORAGE & OUT STORAGE)
EAVES STORAGE & OUT STORAGE)
INCLUSING TOTAL AREA 78.98 SQ.M / 850 SQ.FT

KEY: CH = Ceiling Height

Restricted Head Height

Illustration for identification purposes only. Not to scale. Floor Plan Drawn According To RICS Guidelines.

Chesterton UK Services Limited trading as Chestertons for themselves and for the vendor of this property whose agents they are, give notice that (i) these particulars do not constitute any part of an offer or contract, (ii) all statements contained within these particulars are made without responsibility on the part of Chestertons or the vendor, (iii) whilst made in good faith, none of the statements contained within these particulars are to be relied upon as a statement or representation of fact, (iv) any intending purchasers must satisfy themselves by inspection or otherwise as to the correctness of each of the statements contained within these particulars, (v) the vendor does not make or give either Chestertons or any person in their employment any authority to make or give representation or warranty whatsoever in relation to this property. Wide angle lenses may be used. ©Copyright Chestertons | Chesterton UK Services Limited | Registered Office 40 Connaught Street, Hyde Park, London W2 2AB Registered Company Number 05334580.