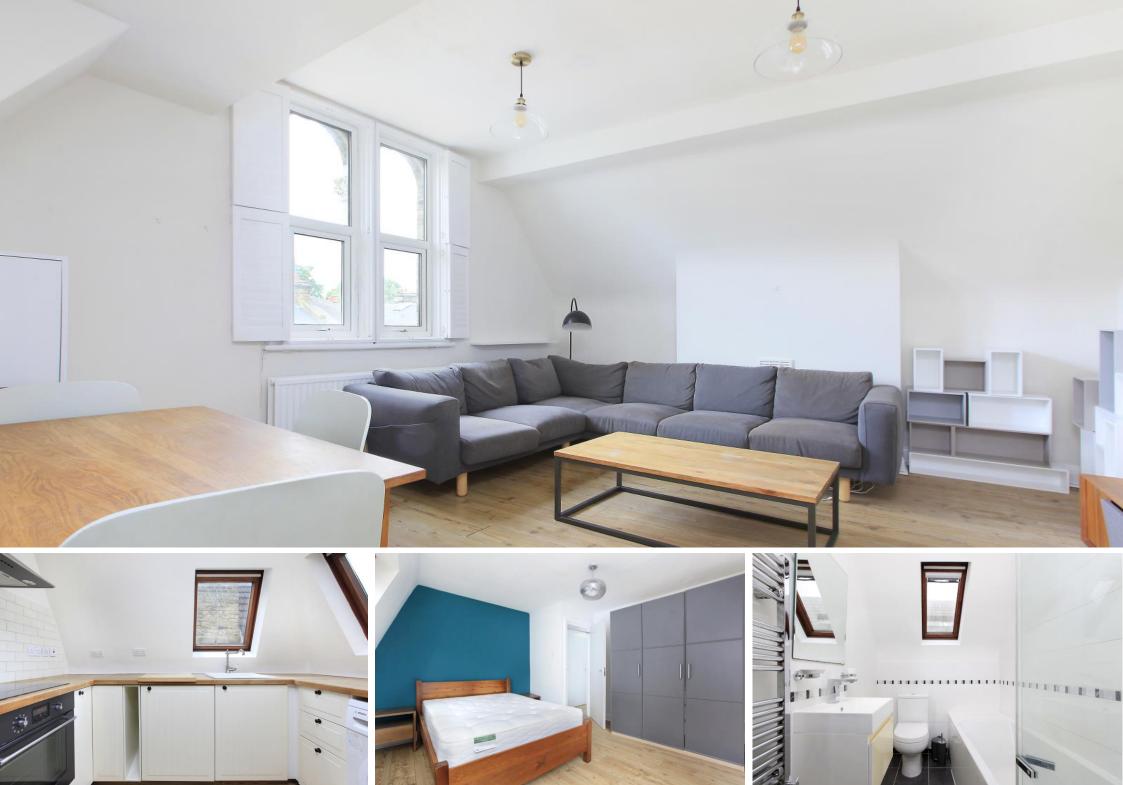

To the front is a bright a spacious reception room with space for dining and pretty shutters, a door leads through to the kitchen which is fully fitted with space for appliances and wooden work surfaces. Towards the rear is a modern bathroom with a white three piece suite. At the very rear are two double bedrooms, the master bedroom has dual aspect windows creating lots of light.