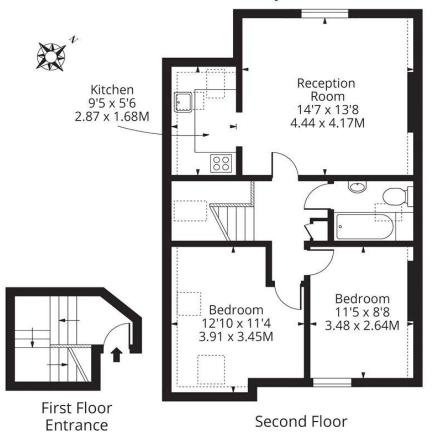

## Approx Gross Internal Area 718 Sq Ft - 66.70 Sq M

(Including Restricted Height)

For Illustration Purposes Only - Not to Scale

Whilst every attempt has been made to ensure the accuracy of the floor plan contained here, measurements of doors, windows, rooms and any other items are approximate and no responsibility is taken for any errors, omissions or mis-statements. The plan is for illustrative purposes only, is not to scale and should be used as such by any prospective purchaser.