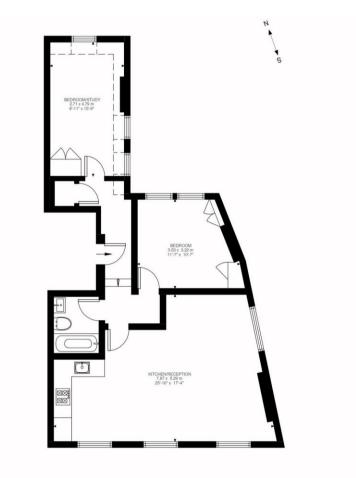

## Chestertons Battersea & Clapham Sales

6 Battersea Rise London SW11 1ED battersearise@chestertons.co.uk 020 7924 4400 chestertons.co.uk

Second Floor 778 ft<sup>2</sup>

> Clapham Common North Side, SW4 Approximate Gross Internal Area 72.28 SQ.M / 778 SQ.FT

KEY: CH = Ceiling Height Restricted Head Height

Illustration for identification purposes only. Not to scale. Floor Plan Drawn According To RICS Guidelines.

Chesterton UK Services Limited trading as Chestertons for themselves and for the vendor of this property whose agents they are, give notice that (i) these particulars do not constitute any part of an offer or contract,(ii) all statements contained within these particulars are made without responsibility on the part of Chestertons or the vendor, (iii) whilst made in good faith, none of the statements contained within these particulars are to be relied upon as a statement or representation of fact, (iv) any intending purchasers must satisfy themselves by inspection or otherwise as to the correctness of each of the statements contained within these particulars, (v) the vendor does not make or give either Chestertons or any person in their employment any authority to make or give representation or warranty whatsoever in relation to this property. Wide angle lenses may be used. ©Copyright Chestertons | Chesterton UK Services Limited | Registered Office 40 Connaught Street, Hyde Park, London W2 2AB Registered Company Number 05334580.