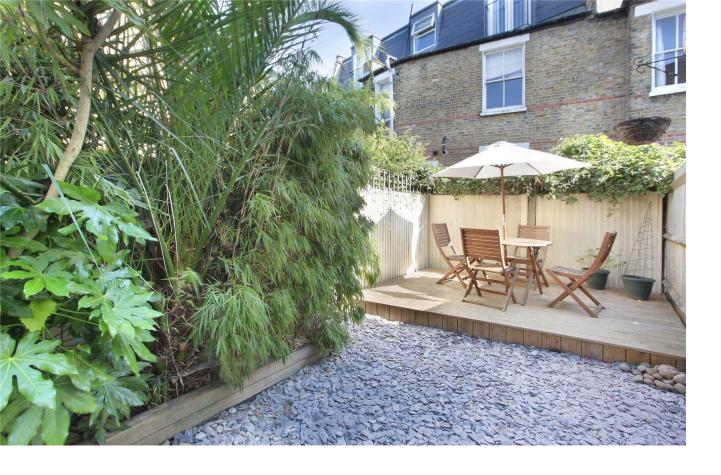

The generous accommodation is well presented with an abundance of period features throughout the home. The property comprises a large reception room with a feature fireplace, a kitchen/breakfast room with modern kitchen units and ample space for entertaining and dining. Two double bedrooms, a family bathroom with a white bathroom suite, a cloakroom and a private rear garden make up the rest of this lovely home in SW12.

- Spacious ground floor Victorian maisonette
- Delightful reception room with a feature fireplace
- Contemporary kitchen/breakfast room
- Two bedrooms
- Bathroom with a white bathroom suite

- Cloakroom
- Rear private patio garden