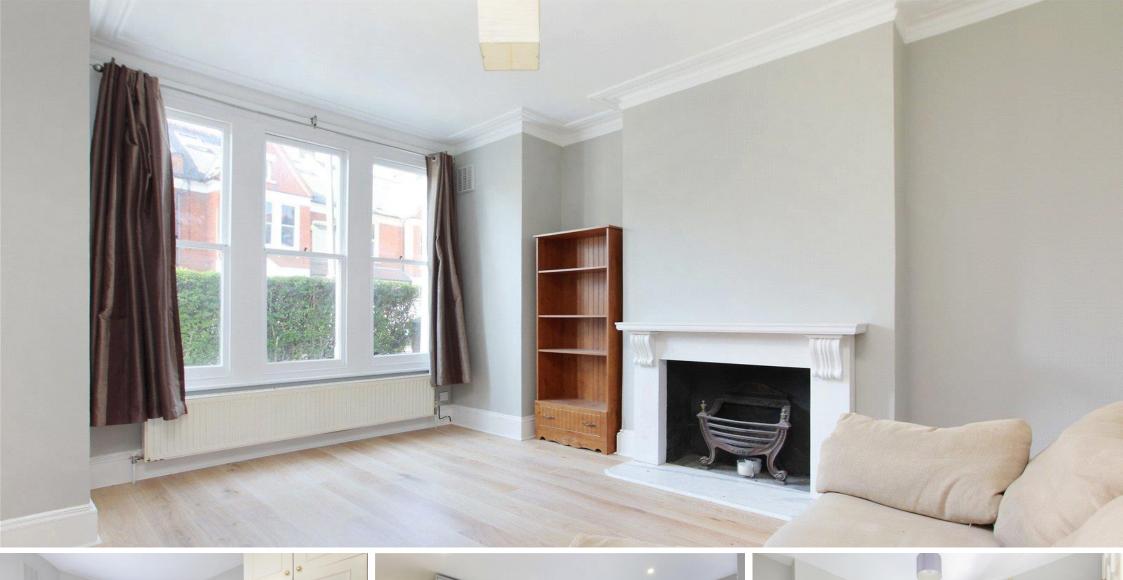

The generous accommodation is well presented with an abundance of period features throughout the home. The property comprises a large reception room with a feature fireplace, a kitchen/breakfast room with modern kitchen units and ample space for entertaining and dining. Two double bedrooms, a family bathroom with a white bathroom suite, a cloakroom and a private rear garden make up the rest of this lovely home in SW12.

- Spacious ground floor Victorian maisonette
- Delightful reception room with a feature fireplace
- Contemporary kitchen/breakfast room
- Two bedrooms
- Bathroom with a white bathroom suite

- Cloakroom
- Rear private patio garden