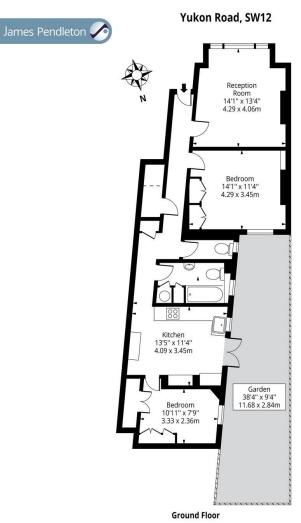

## Chestertons Battersea & Clapham Sales

6 Battersea Rise
London
SW11 1ED
battersearise@chestertons.co.uk
020 7924 4400
chestertons.co.uk

Approx Gross Internal Area 831 Sq Ft - 77.20 Sq M
For Illustration Purposes Only - Not To Scale